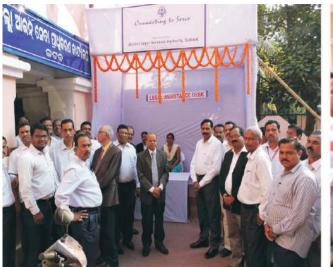

### C. Legal Assistance Desks :

| (i)   | Total no.of Desks established at the entrance of the |   |     |  |  |
|-------|------------------------------------------------------|---|-----|--|--|
|       | District & Taluka Courts in the State.               | : | 100 |  |  |
| (ii)  | Total no.of Panel Lawyers deployed                   |   |     |  |  |
|       | at the Legal Assistance Desks.                       | : | 289 |  |  |
| (iii) | Total no.of Para-legal Volunteers deployed           |   |     |  |  |
|       | at the Legal Assistance Desks.                       | : | 222 |  |  |

(iv) At the Legal Assistance Desks, literature like pamphlets and leaflets spelling out the availability of free legal services were kept and distributed. Further, the public were apprised about the availability of free legal services and the functions & activities of Legal Services Authorities.