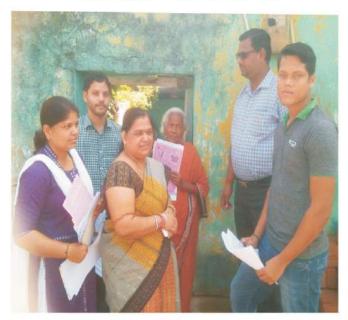

#### A. Door to Door Campaign :

 Total districts and Blocks covered : 30 districts and 302 Blocks Covered.

All 30 districts including 307 no. of Blocks.

#### (ii) Total number of persons involved in the Campaign

(Specified as follows):-

| a.    | No. of Panel Lawyers                       | 1 | 790      |
|-------|--------------------------------------------|---|----------|
| b.    | No. of Para Legal Volunteers               | 1 | 1647     |
| C.    | No. of Students of<br>Level Literacy Clubs | : | 10584    |
| (iii) | No. of persons contacted and               |   |          |
|       | Informed about the availability of         |   |          |
|       | Free Legal Services                        | ; | 1,91,305 |
| (iv)  | Total no. of persons identified who        |   |          |
|       | were in need of Legal assistance/          |   |          |
|       | Services                                   | : | 89,897   |
| (v)   | Total no.of persons identified (out of     |   |          |
|       | Col.iv) as being eligible to free legal    |   |          |
|       | Services                                   | 1 | 69,331   |
|       |                                            |   |          |