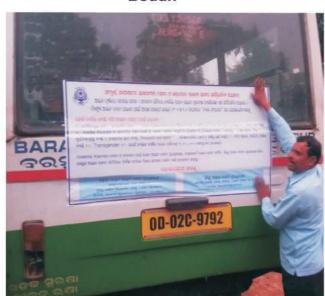

# F) <u>Advertising on State Transport Buses</u> :

As per NALSA Guidelines, advertisement regarding availability of legal services and legal aid helpline numbers on State Transport Buses was given.

- (i) No.of Buses on which advertisement was made. : 163
- (ii) Means of advertisement : Stickers, Banners & Posters