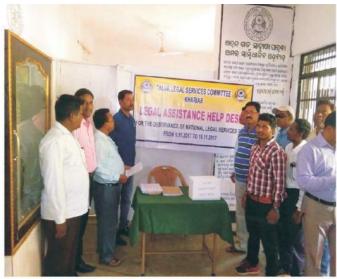

### C. Legal Assistance Desks :

| (i)   | Total no.of Desks established at the entrance of the |   |     |  |  |
|-------|------------------------------------------------------|---|-----|--|--|
|       | District & Taluka Courts in the State.               | : | 100 |  |  |
| (ii)  | Total no.of Panel Lawyers deployed                   |   |     |  |  |
|       | at the Legal Assistance Desks.                       | : | 289 |  |  |
| (iii) | Total no.of Para-legal Volunteers deployed           |   |     |  |  |
|       | at the Legal Assistance Desks.                       | : | 222 |  |  |

(iv) At the Legal Assistance Desks, literature like pamphlets and leaflets spelling out the availability of free legal services were kept and distributed. Further, the public were apprised about the availability of free legal services and the functions & activities of Legal Services Authorities.