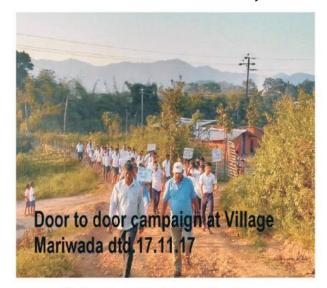

#### A. Door to Door Campaign :

 Total districts and Blocks covered : 30 districts and 302 Blocks Covered.

All 30 districts including 307 no. of Blocks.

#### (ii) Total number of persons involved in the Campaign

(Specified as follows):-

| a.    | No. of Panel Lawyers                       | 1 | 790      |
|-------|--------------------------------------------|---|----------|
| b.    | No. of Para Legal Volunteers               | 1 | 1647     |
| C.    | No. of Students of<br>Level Literacy Clubs | : | 10584    |
| (iii) | No. of persons contacted and               |   |          |
|       | Informed about the availability of         |   |          |
|       | Free Legal Services                        | ; | 1,91,305 |
| (iv)  | Total no. of persons identified who        |   |          |
|       | were in need of Legal assistance/          |   |          |
|       | Services                                   | : | 89,897   |
| (v)   | Total no.of persons identified (out of     |   |          |
|       | Col.iv) as being eligible to free legal    |   |          |
|       | Services                                   | 1 | 69,331   |
|       |                                            |   |          |