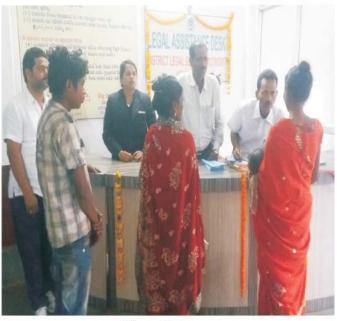

### C. Legal Assistance Desks :

| (i)   | Total no.of Desks established at the entrance of the |   |     |  |  |
|-------|------------------------------------------------------|---|-----|--|--|
|       | District & Taluka Courts in the State.               | : | 100 |  |  |
| (ii)  | Total no.of Panel Lawyers deployed                   |   |     |  |  |
|       | at the Legal Assistance Desks.                       | : | 289 |  |  |
| (iii) | Total no.of Para-legal Volunteers deployed           |   |     |  |  |
|       | at the Legal Assistance Desks.                       | : | 222 |  |  |

(iv) At the Legal Assistance Desks, literature like pamphlets and leaflets spelling out the availability of free legal services were kept and distributed. Further, the public were apprised about the availability of free legal services and the functions & activities of Legal Services Authorities.