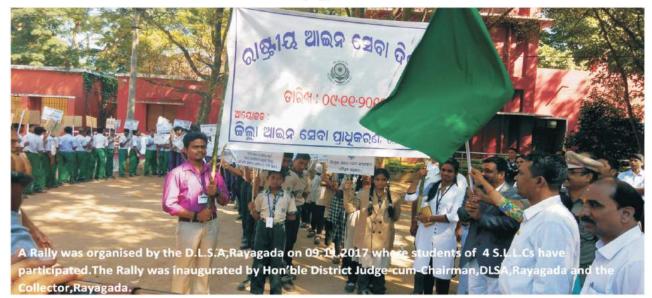

#### D. Walkathon/Cycle/Motorcycle rallies etc.

| i)           | Total no. of rallies conducted in the Sta | ate. | 1                  | 384                  |
|--------------|-------------------------------------------|------|--------------------|----------------------|
|              | (Specified as follows) :                  |      |                    |                      |
| a)           | Walkathon rallies                         |      |                    | 358                  |
| b)           | Cycle rallies                             |      | 67 <u>0</u><br>128 | 23                   |
| c)           | Motor Cycle rallies                       |      | :                  | 03                   |
| ii)          | Total no. of participants of the rallies  |      |                    |                      |
| conducted in | n the State (Specified as follows)        |      | đ                  | 41,052               |
| a)           | Para-legal Volunteers                     |      | ;                  | 1836                 |
| b)           | Panel Lawyers.                            |      |                    | 1036                 |
| c)           | Students                                  |      |                    | 28,894               |
| d)           | Others                                    |      |                    | 9,286                |
| iii)         | No. of districts and Blocks covered. :    |      |                    | covering.<br>Blocks. |
|              |                                           | 100  |                    | DIOUND.              |

In order to convey the message of Legal Services, specimen placards were prepared and circulated to the field units in terms of which messages were conveyed during the rallies.

Connecting to Serve

NATIONAL LEGAL SERVICES DAY-2017