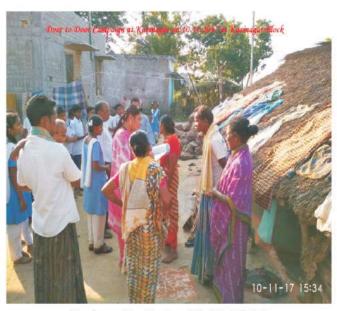

#### A. Door to Door Campaign :

 Total districts and Blocks covered : 30 districts and 302 Blocks Covered.

All 30 districts including 307 no. of Blocks.

[7]

Connecting to Serve

Balangir Date: 14-11-2017

Door to door campaign at Dhanghara on 15.11.2017 and 16.11.2017

Dhanghara, Balangir, Date: 15-11-2017

Balasore, Date: 11-11-2017

Bargarh Date: 11-11-2017

Bargarh Date: 09-11-2017