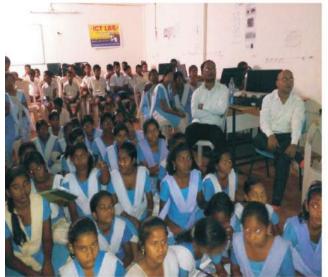

#### A. Door to Door Campaign :

 Total districts and Blocks covered : 30 districts and 302 Blocks Covered.

All 30 districts including 307 no. of Blocks.

#### (ii) Total number of persons involved in the Campaign

(Specified as follows):-

| a.    | No. of Panel Lawyers                       | 1 | 790      |
|-------|--------------------------------------------|---|----------|
| b.    | No. of Para Legal Volunteers               | 1 | 1647     |
| C.    | No. of Students of<br>Level Literacy Clubs | : | 10584    |
| (iii) | No. of persons contacted and               |   |          |
|       | Informed about the availability of         |   |          |
|       | Free Legal Services                        | ; | 1,91,305 |
| (iv)  | Total no. of persons identified who        |   |          |
|       | were in need of Legal assistance/          |   |          |
|       | Services                                   | : | 89,897   |
| (v)   | Total no.of persons identified (out of     |   |          |
|       | Col.iv) as being eligible to free legal    |   |          |
|       | Services                                   | 1 | 69,331   |
|       |                                            |   |          |