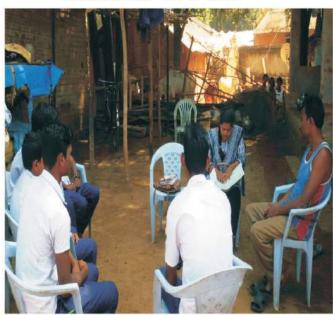

#### A. Door to Door Campaign :

 Total districts and Blocks covered : 30 districts and 302 Blocks Covered.

All 30 districts including 307 no. of Blocks.

#### (ii) Total number of persons involved in the Campaign

(Specified as follows):-

| a.    | No. of Panel Lawyers                       | 1 | 790      |
|-------|--------------------------------------------|---|----------|
| b.    | No. of Para Legal Volunteers               | 1 | 1647     |
| C.    | No. of Students of<br>Level Literacy Clubs | : | 10584    |
| (iii) | No. of persons contacted and               |   |          |
|       | Informed about the availability of         |   |          |
|       | Free Legal Services                        | ; | 1,91,305 |
| (iv)  | Total no. of persons identified who        |   |          |
|       | were in need of Legal assistance/          |   |          |
|       | Services                                   | : | 89,897   |
| (v)   | Total no.of persons identified (out of     |   |          |
|       | Col.iv) as being eligible to free legal    |   |          |
|       | Services                                   | 1 | 69,331   |
|       |                                            |   |          |