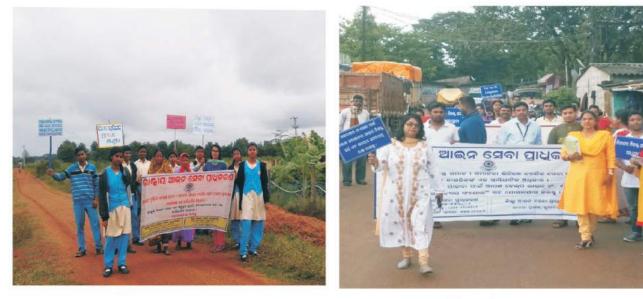

#### D. Walkathon/Cycle/Motorcycle rallies etc.

| i)           | Total no. of rallies conducted in the Sta | ate. | 1                  | 384                  |
|--------------|-------------------------------------------|------|--------------------|----------------------|
|              | (Specified as follows) :                  |      |                    |                      |
| a)           | Walkathon rallies                         |      |                    | 358                  |
| b)           | Cycle rallies                             |      | 67 <u>0</u><br>128 | 23                   |
| c)           | Motor Cycle rallies                       |      | :                  | 03                   |
| ii)          | Total no. of participants of the rallies  |      |                    |                      |
| conducted in | n the State (Specified as follows)        |      | đ                  | 41,052               |
| a)           | Para-legal Volunteers                     |      | ;                  | 1836                 |
| b)           | Panel Lawyers.                            |      |                    | 1036                 |
| c)           | Students                                  |      |                    | 28,894               |
| d)           | Others                                    |      |                    | 9,286                |
| iii)         | No. of districts and Blocks covered. :    |      |                    | covering.<br>Blocks. |
|              |                                           | 100  |                    | DIOUND.              |

In order to convey the message of Legal Services, specimen placards were prepared and circulated to the field units in terms of which messages were conveyed during the rallies.

Connecting to Serve

NATIONAL LEGAL SERVICES DAY-2017