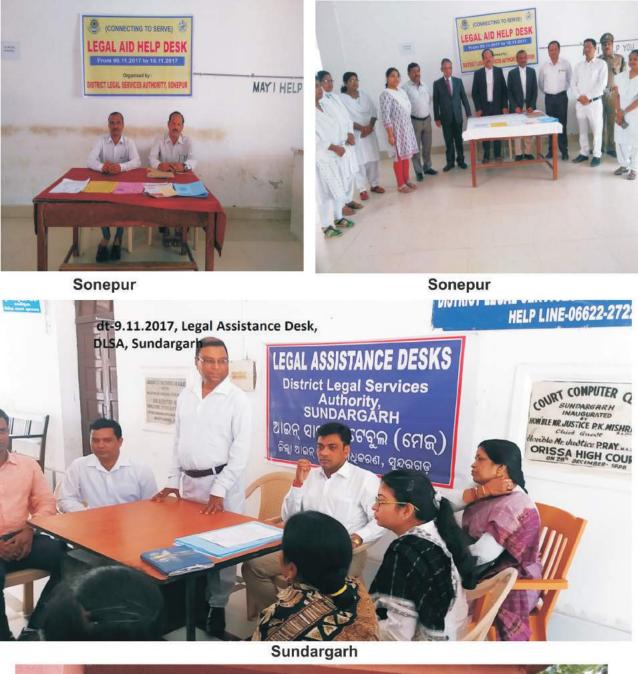

### C. Legal Assistance Desks :

| (i)   | Total no.of Desks established at the entrance of the |   |     |  |  |
|-------|------------------------------------------------------|---|-----|--|--|
|       | District & Taluka Courts in the State.               | : | 100 |  |  |
| (ii)  | Total no.of Panel Lawyers deployed                   |   |     |  |  |
|       | at the Legal Assistance Desks.                       | : | 289 |  |  |
| (iii) | Total no.of Para-legal Volunteers deployed           |   |     |  |  |
|       | at the Legal Assistance Desks.                       | : | 222 |  |  |

(iv) At the Legal Assistance Desks, literature like pamphlets and leaflets spelling out the availability of free legal services were kept and distributed. Further, the public were apprised about the availability of free legal services and the functions & activities of Legal Services Authorities.

Sambalpur

Connecting to Serve

TLSC Laxmipur [ 33 ]