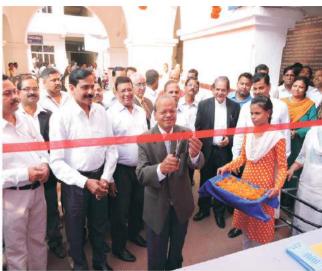

### C. Legal Assistance Desks :

| (i)   | Total no.of Desks established at the entrance of the |   |     |  |  |
|-------|------------------------------------------------------|---|-----|--|--|
|       | District & Taluka Courts in the State.               | : | 100 |  |  |
| (ii)  | Total no.of Panel Lawyers deployed                   |   |     |  |  |
|       | at the Legal Assistance Desks.                       | : | 289 |  |  |
| (iii) | Total no.of Para-legal Volunteers deployed           |   |     |  |  |
|       | at the Legal Assistance Desks.                       | : | 222 |  |  |

(iv) At the Legal Assistance Desks, literature like pamphlets and leaflets spelling out the availability of free legal services were kept and distributed. Further, the public were apprised about the availability of free legal services and the functions & activities of Legal Services Authorities.