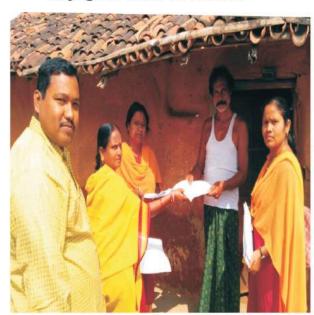

#### A. Door to Door Campaign :

 Total districts and Blocks covered : 30 districts and 302 Blocks Covered.

All 30 districts including 307 no. of Blocks.

#### (ii) Total number of persons involved in the Campaign

(Specified as follows):-

| a.    | No. of Panel Lawyers                       | 1 | 790      |
|-------|--------------------------------------------|---|----------|
| b.    | No. of Para Legal Volunteers               | 1 | 1647     |
| C.    | No. of Students of<br>Level Literacy Clubs | : | 10584    |
| (iii) | No. of persons contacted and               |   |          |
|       | Informed about the availability of         |   |          |
|       | Free Legal Services                        | ; | 1,91,305 |
| (iv)  | Total no. of persons identified who        |   |          |
|       | were in need of Legal assistance/          |   |          |
|       | Services                                   | : | 89,897   |
| (v)   | Total no.of persons identified (out of     |   |          |
|       | Col.iv) as being eligible to free legal    |   |          |
|       | Services                                   | 1 | 69,331   |
|       |                                            |   |          |