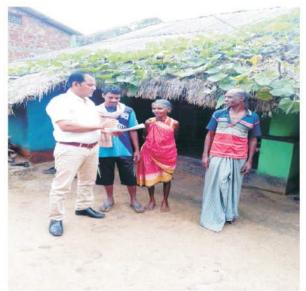

#### A. Door to Door Campaign :

 Total districts and Blocks covered : 30 districts and 302 Blocks Covered.

All 30 districts including 307 no. of Blocks.

#### (ii) Total number of persons involved in the Campaign

(Specified as follows):-

| a.    | No. of Panel Lawyers                       | 1 | 790      |
|-------|--------------------------------------------|---|----------|
| b.    | No. of Para Legal Volunteers               | 1 | 1647     |
| C.    | No. of Students of<br>Level Literacy Clubs | : | 10584    |
| (iii) | No. of persons contacted and               |   |          |
|       | Informed about the availability of         |   |          |
|       | Free Legal Services                        | ; | 1,91,305 |
| (iv)  | Total no. of persons identified who        |   |          |
|       | were in need of Legal assistance/          |   |          |
|       | Services                                   | : | 89,897   |
| (v)   | Total no.of persons identified (out of     |   |          |
|       | Col.iv) as being eligible to free legal    |   |          |
|       | Services                                   | 1 | 69,331   |
|       |                                            |   |          |