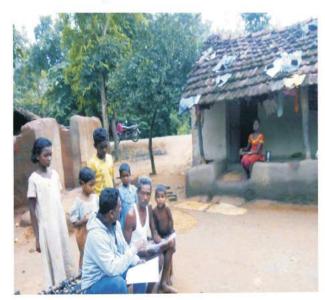

#### A. Door to Door Campaign :

 Total districts and Blocks covered : 30 districts and 302 Blocks Covered.

All 30 districts including 307 no. of Blocks.