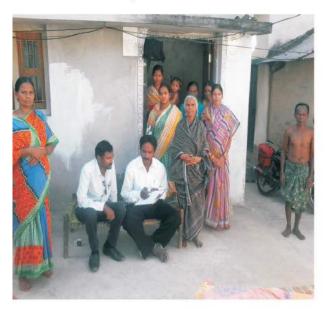

#### A. Door to Door Campaign :

 Total districts and Blocks covered : 30 districts and 302 Blocks Covered.

All 30 districts including 307 no. of Blocks.

#### (ii) Total number of persons involved in the Campaign

(Specified as follows):-

| a.    | No. of Panel Lawyers                       | 1 | 790      |
|-------|--------------------------------------------|---|----------|
| b.    | No. of Para Legal Volunteers               | 1 | 1647     |
| C.    | No. of Students of<br>Level Literacy Clubs | : | 10584    |
| (iii) | No. of persons contacted and               |   |          |
|       | Informed about the availability of         |   |          |
|       | Free Legal Services                        | ; | 1,91,305 |
| (iv)  | Total no. of persons identified who        |   |          |
|       | were in need of Legal assistance/          |   |          |
|       | Services                                   | : | 89,897   |
| (v)   | Total no.of persons identified (out of     |   |          |
|       | Col.iv) as being eligible to free legal    |   |          |
|       | Services                                   | 1 | 69,331   |
|       |                                            |   |          |