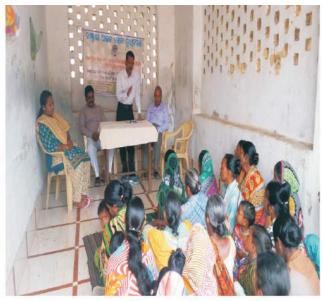

### C. Legal Assistance Desks :

| (i)   | Total no.of Desks established at the entrance of the |   |     |  |  |
|-------|------------------------------------------------------|---|-----|--|--|
|       | District & Taluka Courts in the State.               | : | 100 |  |  |
| (ii)  | Total no.of Panel Lawyers deployed                   |   |     |  |  |
|       | at the Legal Assistance Desks.                       | : | 289 |  |  |
| (iii) | Total no.of Para-legal Volunteers deployed           |   |     |  |  |
|       | at the Legal Assistance Desks.                       | : | 222 |  |  |

(iv) At the Legal Assistance Desks, literature like pamphlets and leaflets spelling out the availability of free legal services were kept and distributed. Further, the public were apprised about the availability of free legal services and the functions & activities of Legal Services Authorities.

[ 27 ]

Legal Assistance Desks

Connecting to Serve

eaf let distribute to the general Public in the Help Desk, Front Office Balangir on 09.11.2017

Balangir

1001 910001 6 960 ନରଙ୍ଗିହପୁର,କଟକ ସାନ Cuttack

Boudh

[ 28 ]