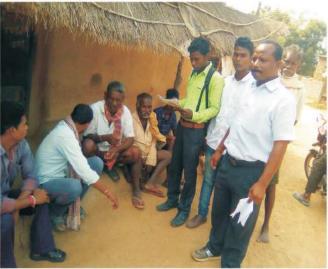

#### A. Door to Door Campaign :

 Total districts and Blocks covered : 30 districts and 302 Blocks Covered.

All 30 districts including 307 no. of Blocks.

#### (ii) Total number of persons involved in the Campaign

(Specified as follows):-

| a.    | No. of Panel Lawyers                       | 1 | 790      |
|-------|--------------------------------------------|---|----------|
| b.    | No. of Para Legal Volunteers               | 1 | 1647     |
| C.    | No. of Students of<br>Level Literacy Clubs | : | 10584    |
| (iii) | No. of persons contacted and               |   |          |
|       | Informed about the availability of         |   |          |
|       | Free Legal Services                        | ; | 1,91,305 |
| (iv)  | Total no. of persons identified who        |   |          |
|       | were in need of Legal assistance/          |   |          |
|       | Services                                   | : | 89,897   |
| (v)   | Total no.of persons identified (out of     |   |          |
|       | Col.iv) as being eligible to free legal    |   |          |
|       | Services                                   | 1 | 69,331   |
|       |                                            |   |          |