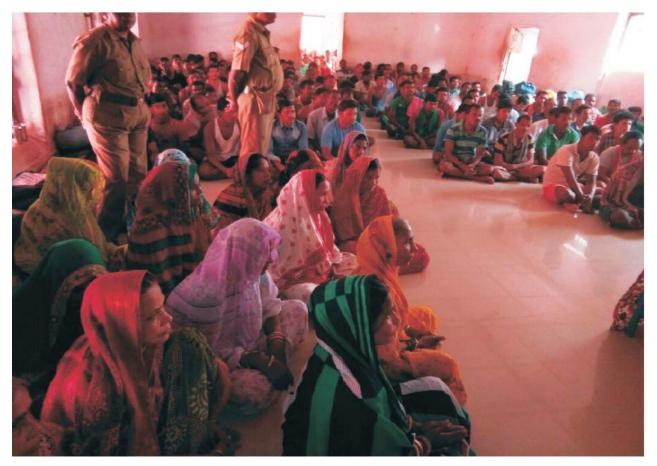

#### A. Door to Door Campaign :

 Total districts and Blocks covered : 30 districts and 302 Blocks Covered.

All 30 districts including 307 no. of Blocks.

#### (ii) Total number of persons involved in the Campaign

(Specified as follows):-

| a.    | No. of Panel Lawyers                       | 1 | 790      |
|-------|--------------------------------------------|---|----------|
| b.    | No. of Para Legal Volunteers               | 1 | 1647     |
| C.    | No. of Students of<br>Level Literacy Clubs | : | 10584    |
| (iii) | No. of persons contacted and               |   |          |
|       | Informed about the availability of         |   |          |
|       | Free Legal Services                        | ; | 1,91,305 |
| (iv)  | Total no. of persons identified who        |   |          |
|       | were in need of Legal assistance/          |   |          |
|       | Services                                   | : | 89,897   |
| (v)   | Total no.of persons identified (out of     |   |          |
|       | Col.iv) as being eligible to free legal    |   |          |
|       | Services                                   | 1 | 69,331   |
|       |                                            |   |          |