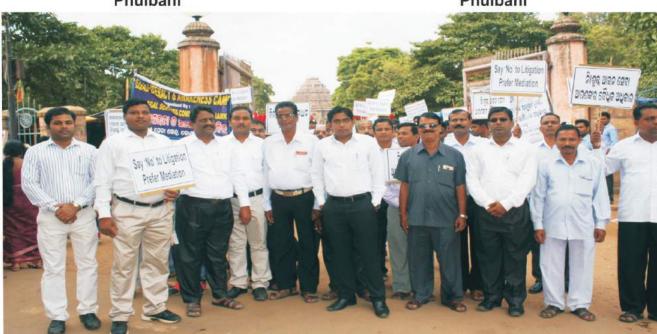

#### D. Walkathon/Cycle/Motorcycle rallies etc.

| i)           | Total no. of rallies conducted in the Sta | ate. | 1                  | 384                  |
|--------------|-------------------------------------------|------|--------------------|----------------------|
|              | (Specified as follows) :                  |      |                    |                      |
| a)           | Walkathon rallies                         |      |                    | 358                  |
| b)           | Cycle rallies                             |      | 67 <u>0</u><br>128 | 23                   |
| c)           | Motor Cycle rallies                       |      | :                  | 03                   |
| ii)          | Total no. of participants of the rallies  |      |                    |                      |
| conducted in | n the State (Specified as follows)        |      | đ                  | 41,052               |
| a)           | Para-legal Volunteers                     |      | ;                  | 1836                 |
| b)           | Panel Lawyers.                            |      |                    | 1036                 |
| c)           | Students                                  |      |                    | 28,894               |
| d)           | Others                                    |      |                    | 9,286                |
| iii)         | No. of districts and Blocks covered. :    |      |                    | covering.<br>Blocks. |
|              |                                           | 100  |                    | DIOUND.              |

In order to convey the message of Legal Services, specimen placards were prepared and circulated to the field units in terms of which messages were conveyed during the rallies.

Connecting to Serve

NATIONAL LEGAL SERVICES DAY-2017