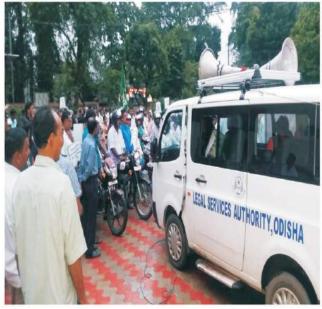

#### D. Walkathon/Cycle/Motorcycle rallies etc.

| i)           | Total no. of rallies conducted in the Sta | ate. | 1                  | 384                  |
|--------------|-------------------------------------------|------|--------------------|----------------------|
|              | (Specified as follows) :                  |      |                    |                      |
| a)           | Walkathon rallies                         |      |                    | 358                  |
| b)           | Cycle rallies                             |      | 67 <u>0</u><br>128 | 23                   |
| c)           | Motor Cycle rallies                       |      | :                  | 03                   |
| ii)          | Total no. of participants of the rallies  |      |                    |                      |
| conducted in | n the State (Specified as follows)        |      | đ                  | 41,052               |
| a)           | Para-legal Volunteers                     |      | ;                  | 1836                 |
| b)           | Panel Lawyers.                            |      |                    | 1036                 |
| c)           | Students                                  |      |                    | 28,894               |
| d)           | Others                                    |      |                    | 9,286                |
| iii)         | No. of districts and Blocks covered. :    |      |                    | covering.<br>Blocks. |
|              |                                           | 100  |                    | DIOUND.              |

In order to convey the message of Legal Services, specimen placards were prepared and circulated to the field units in terms of which messages were conveyed during the rallies.

Connecting to Serve

NATIONAL LEGAL SERVICES DAY-2017