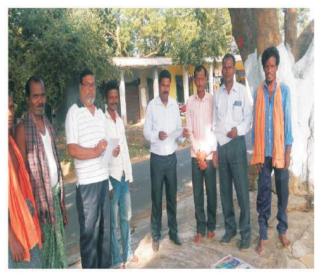

#### A. Door to Door Campaign :

 Total districts and Blocks covered : 30 districts and 302 Blocks Covered.

All 30 districts including 307 no. of Blocks.

#### (ii) Total number of persons involved in the Campaign

(Specified as follows):-

| a.    | No. of Panel Lawyers                       | 1 | 790      |
|-------|--------------------------------------------|---|----------|
| b.    | No. of Para Legal Volunteers               | 1 | 1647     |
| C.    | No. of Students of<br>Level Literacy Clubs | : | 10584    |
| (iii) | No. of persons contacted and               |   |          |
|       | Informed about the availability of         |   |          |
|       | Free Legal Services                        | ; | 1,91,305 |
| (iv)  | Total no. of persons identified who        |   |          |
|       | were in need of Legal assistance/          |   |          |
|       | Services                                   | : | 89,897   |
| (v)   | Total no.of persons identified (out of     |   |          |
|       | Col.iv) as being eligible to free legal    |   |          |
|       | Services                                   | 1 | 69,331   |
|       |                                            |   |          |