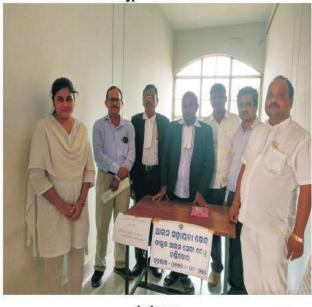

### C. Legal Assistance Desks :

| (i)   | Total no.of Desks established at the entrance of the |   |     |  |  |
|-------|------------------------------------------------------|---|-----|--|--|
|       | District & Taluka Courts in the State.               | : | 100 |  |  |
| (ii)  | Total no.of Panel Lawyers deployed                   |   |     |  |  |
|       | at the Legal Assistance Desks.                       | : | 289 |  |  |
| (iii) | Total no.of Para-legal Volunteers deployed           |   |     |  |  |
|       | at the Legal Assistance Desks.                       | : | 222 |  |  |

(iv) At the Legal Assistance Desks, literature like pamphlets and leaflets spelling out the availability of free legal services were kept and distributed. Further, the public were apprised about the availability of free legal services and the functions & activities of Legal Services Authorities.