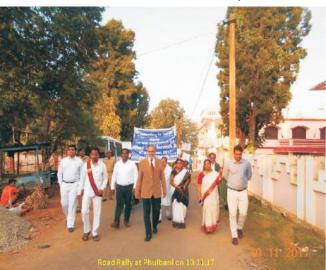

#### D. Walkathon/Cycle/Motorcycle rallies etc.

| i)           | Total no. of rallies conducted in the Sta | ate. | 1                  | 384                  |
|--------------|-------------------------------------------|------|--------------------|----------------------|
|              | (Specified as follows) :                  |      |                    |                      |
| a)           | Walkathon rallies                         |      |                    | 358                  |
| b)           | Cycle rallies                             |      | 67 <u>0</u><br>128 | 23                   |
| c)           | Motor Cycle rallies                       |      | :                  | 03                   |
| ii)          | Total no. of participants of the rallies  |      |                    |                      |
| conducted in | n the State (Specified as follows)        |      | đ                  | 41,052               |
| a)           | Para-legal Volunteers                     |      | ;                  | 1836                 |
| b)           | Panel Lawyers.                            |      |                    | 1036                 |
| c)           | Students                                  |      |                    | 28,894               |
| d)           | Others                                    |      |                    | 9,286                |
| iii)         | No. of districts and Blocks covered. :    |      |                    | covering.<br>Blocks. |
|              |                                           | 100  |                    | DIOUND.              |

In order to convey the message of Legal Services, specimen placards were prepared and circulated to the field units in terms of which messages were conveyed during the rallies.

Connecting to Serve

NATIONAL LEGAL SERVICES DAY-2017

Nayagarh

Connecting to Serve

Phulbani

Phulbani

Puri

Connecting to Serve

Rayagada

Rayagada