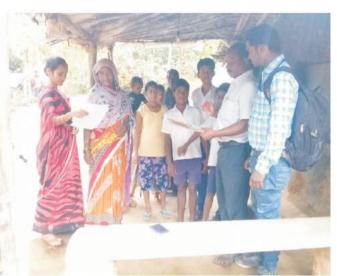

#### A. Door to Door Campaign :

 Total districts and Blocks covered : 30 districts and 302 Blocks Covered.

All 30 districts including 307 no. of Blocks.

#### (ii) Total number of persons involved in the Campaign

(Specified as follows):-

| a.    | No. of Panel Lawyers                       | 1 | 790      |
|-------|--------------------------------------------|---|----------|
| b.    | No. of Para Legal Volunteers               | 1 | 1647     |
| C.    | No. of Students of<br>Level Literacy Clubs | : | 10584    |
| (iii) | No. of persons contacted and               |   |          |
|       | Informed about the availability of         |   |          |
|       | Free Legal Services                        | ; | 1,91,305 |
| (iv)  | Total no. of persons identified who        |   |          |
|       | were in need of Legal assistance/          |   |          |
|       | Services                                   | : | 89,897   |
| (v)   | Total no.of persons identified (out of     |   |          |
|       | Col.iv) as being eligible to free legal    |   |          |
|       | Services                                   | 1 | 69,331   |
|       |                                            |   |          |