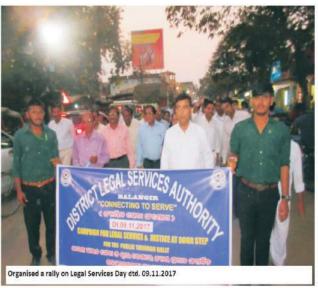

|      |                    | 1036                 |
| c)           | Students                                  |      |                    | 28,894               |
| d)           | Others                                    |      |                    | 9,286                |
| iii)         | No. of districts and Blocks covered. :    |      |                    | covering.<br>Blocks. |
|              |                                           | 100  |                    | DIOUND.              |

In order to convey the message of Legal Services, specimen placards were prepared and circulated to the field units in terms of which messages were conveyed during the rallies.

Connecting to Serve







NATIONAL LEGAL SERVICES DAY-2017



Angul

Balangir



Balangir





Connecting to Serve



Balasore



Boudh





Boudh

Cuttack



Cuttack



Cuttack

Connecting to Serve



Cuttack



Cuttack



Cuttack



Civil Courts premises, Deogarh



Dhenkanal

Connecting to Serve



Dhenkanal

Rally on the occassion of Awareness Campaign titled "Connecting to Serve" conducted by DESA, Gajapati on 09.11.17 at Head Quarter Paralakhemundi under Gosani Block



Dhenkanal

Rally on the occassion of Awareness Campaign titled 'Connecting to Serve' conducted by DLSA, Gajapati on 09.11.17 at Head Quarter Paralakhemundi under Gosani Block







Gajapati

Gajapati



Gajapati

Connecting to Serve





Ganjam

Ganjam



Jagatsinghpur



Jagatsinghpur



Jagatsinghpur

Connecting to Serve





Jharsuguda

Jajpur



Jajpur

Jajpur



Connecting to Serve







Kalahandi