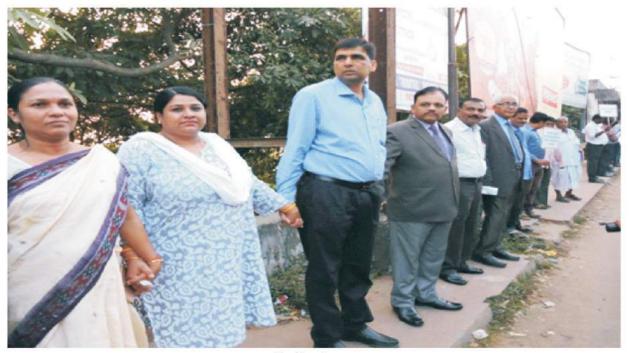

Walkathon, cycle and motorcycle rallies were also carried out by Para-Legal Volunteers, Panel Lawyers, Students, Legal Aid functionaries and others, through which messages concerning legal services were conveyed to the public. Placards and banners were also used during the rallies.

In order to convey the message of Legal Services, specimen placards were prepared and circulated to the field units in terms of which messages were conveyed during the rallies.

Connecting to Serve

NATIONAL LEGAL SERVICES DAY-2017