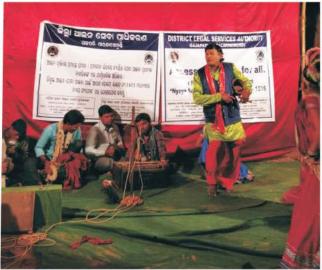

# J) STREET PLAYS

Angul

Balasore

Organised street play at Vill- Chandanbhati on 16.11.2017 at 5.00 P.M

Balangir

Balasore

## Connecting to Serve

Balasore

Bhadrak

Cuttack

Deogarh

Cuttack

Deogarh