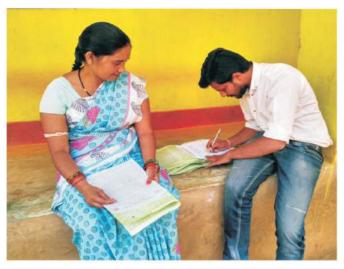

#### A. Door to Door Campaign :

 Total districts and Blocks covered : 30 districts and 302 Blocks Covered.

All 30 districts including 307 no. of Blocks.