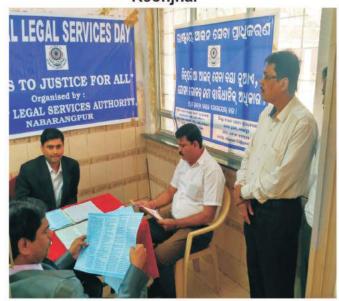

### C. Legal Assistance Desks :

| (i)   | Total no.of Desks established at the entrance of the |   |     |  |  |
|-------|------------------------------------------------------|---|-----|--|--|
|       | District & Taluka Courts in the State.               | : | 100 |  |  |
| (ii)  | Total no.of Panel Lawyers deployed                   |   |     |  |  |
|       | at the Legal Assistance Desks.                       | : | 289 |  |  |
| (iii) | Total no.of Para-legal Volunteers deployed           |   |     |  |  |
|       | at the Legal Assistance Desks.                       | : | 222 |  |  |

(iv) At the Legal Assistance Desks, literature like pamphlets and leaflets spelling out the availability of free legal services were kept and distributed. Further, the public were apprised about the availability of free legal services and the functions & activities of Legal Services Authorities.