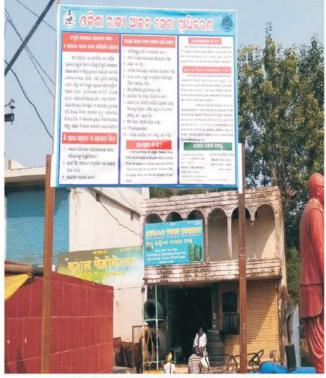

## B. <u>Hoardings in public places</u> :

| <b>(</b> i) | Total no.of public places where        |         |     |
|-------------|----------------------------------------|---------|-----|
|             | Hoardings were put up.                 | :       | 274 |
| (ii)        | Total no.of Jails where hoardings were |         |     |
|             | put up.                                | :       | 22  |
|             | (In other jails, hoardings are already | there). |     |

#### Connecting to Serve

Jagatsinghpur

Keonjhar

Malkangiri

HOARDING AT D.H.H. CAMPUS, NUAPADA

Malkangiri

Nuapada

Connecting to Serve

HOARDING AT BUS STOP, NUAPADA

Keonjhar

HOARDING AT KHARIAR ROAD BUS STOP

Keonjhar

Khariar

Sambalpur

ହେଲ୍ସ ଲାଇନ ନମ୍ବର ନ୍ୟାୟ ସଂଯୋଗ :-୧୫୧୬

Khurda