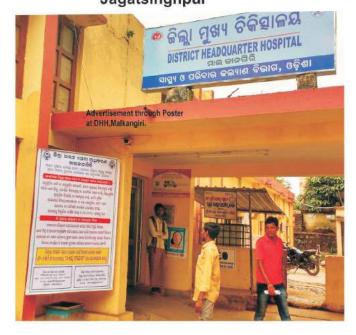

[ 20 ]

Connecting to Serve

**Balangir Private Bus stand** 

Balangir tahasil place

Display of hoarding at Dist. Head Quarter Hospital on 09.11.2017