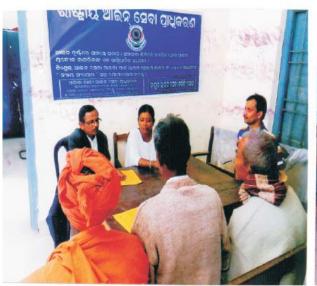

### C. Legal Assistance Desks :

| (i)   | Total no.of Desks established at the entrance of the |   |     |  |  |
|-------|------------------------------------------------------|---|-----|--|--|
|       | District & Taluka Courts in the State.               | : | 100 |  |  |
| (ii)  | Total no.of Panel Lawyers deployed                   |   |     |  |  |
|       | at the Legal Assistance Desks.                       | : | 289 |  |  |
| (iii) | Total no.of Para-legal Volunteers deployed           |   |     |  |  |
|       | at the Legal Assistance Desks.                       | : | 222 |  |  |

(iv) At the Legal Assistance Desks, literature like pamphlets and leaflets spelling out the availability of free legal services were kept and distributed. Further, the public were apprised about the availability of free legal services and the functions & activities of Legal Services Authorities.