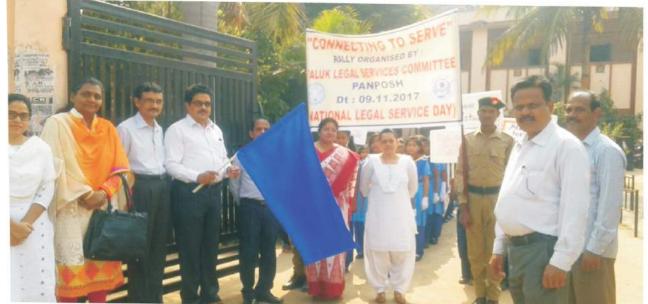

#### D. Walkathon/Cycle/Motorcycle rallies etc.

| i)           | Total no. of rallies conducted in the Sta | ate. | 1                  | 384                  |
|--------------|-------------------------------------------|------|--------------------|----------------------|
|              | (Specified as follows) :                  |      |                    |                      |
| a)           | Walkathon rallies                         |      |                    | 358                  |
| b)           | Cycle rallies                             |      | 67 <u>0</u><br>128 | 23                   |
| c)           | Motor Cycle rallies                       |      | :                  | 03                   |
| ii)          | Total no. of participants of the rallies  |      |                    |                      |
| conducted in | n the State (Specified as follows)        |      | đ                  | 41,052               |
| a)           | Para-legal Volunteers                     |      | ;                  | 1836                 |
| b)           | Panel Lawyers.                            |      |                    | 1036                 |
| c)           | Students                                  |      |                    | 28,894               |
| d)           | Others                                    |      |                    | 9,286                |
| iii)         | No. of districts and Blocks covered. :    |      |                    | covering.<br>Blocks. |
|              |                                           | 100  |                    | DIOUND.              |

In order to convey the message of Legal Services, specimen placards were prepared and circulated to the field units in terms of which messages were conveyed during the rallies.

Connecting to Serve

NATIONAL LEGAL SERVICES DAY-2017