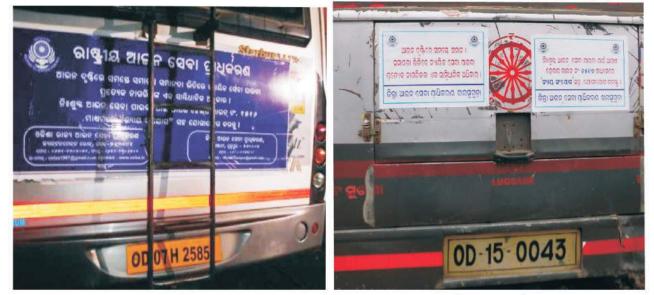

# F) <u>Advertising on State Transport Buses</u> :

As per NALSA Guidelines, advertisement regarding availability of legal services and legal aid helpline numbers on State Transport Buses was given.

- (i) No.of Buses on which advertisement was made. : 163
- (ii) Means of advertisement : Stickers, Banners & Posters