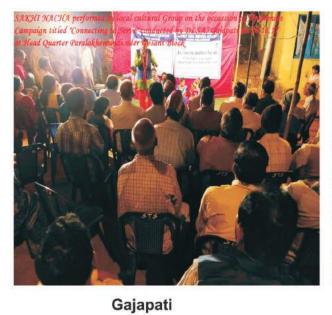

# J) STREET PLAYS

Angul

Balasore

Organised street play at Vill- Chandanbhati on 16.11.2017 at 5.00 P.M

Balangir

Balasore