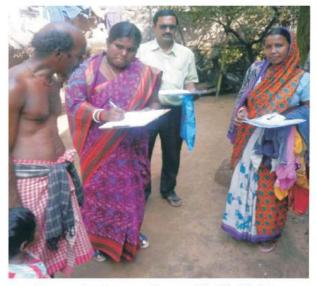

#### A. Door to Door Campaign :

 Total districts and Blocks covered : 30 districts and 302 Blocks Covered.

All 30 districts including 307 no. of Blocks.

#### (ii) Total number of persons involved in the Campaign

(Specified as follows):-

| a.    | No. of Panel Lawyers                       | 1 | 790      |
|-------|--------------------------------------------|---|----------|
| b.    | No. of Para Legal Volunteers               | 1 | 1647     |
| C.    | No. of Students of<br>Level Literacy Clubs | : | 10584    |
| (iii) | No. of persons contacted and               |   |          |
|       | Informed about the availability of         |   |          |
|       | Free Legal Services                        | ; | 1,91,305 |
| (iv)  | Total no. of persons identified who        |   |          |
|       | were in need of Legal assistance/          |   |          |
|       | Services                                   | : | 89,897   |
| (v)   | Total no.of persons identified (out of     |   |          |
|       | Col.iv) as being eligible to free legal    |   |          |
|       | Services                                   | 1 | 69,331   |
|       |                                            |   |          |