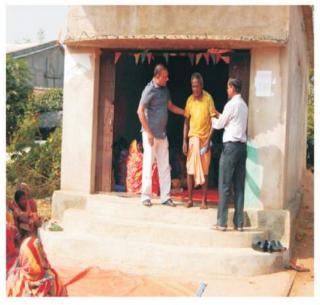

#### A. Door to Door Campaign :

 Total districts and Blocks covered : 30 districts and 302 Blocks Covered.

All 30 districts including 307 no. of Blocks.

#### (ii) Total number of persons involved in the Campaign

(Specified as follows):-

| a.    | No. of Panel Lawyers                       | 1 | 790      |
|-------|--------------------------------------------|---|----------|
| b.    | No. of Para Legal Volunteers               | 1 | 1647     |
| C.    | No. of Students of<br>Level Literacy Clubs | : | 10584    |
| (iii) | No. of persons contacted and               |   |          |
|       | Informed about the availability of         |   |          |
|       | Free Legal Services                        | ; | 1,91,305 |
| (iv)  | Total no. of persons identified who        |   |          |
|       | were in need of Legal assistance/          |   |          |
|       | Services                                   | : | 89,897   |
| (v)   | Total no.of persons identified (out of     |   |          |
|       | Col.iv) as being eligible to free legal    |   |          |
|       | Services                                   | 1 | 69,331   |
|       |                                            |   |          |