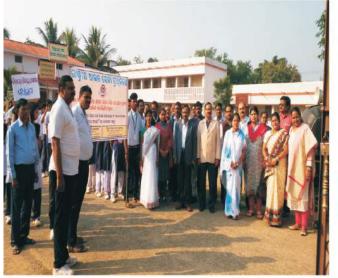

#### D. Walkathon/Cycle/Motorcycle rallies etc.

| i)           | Total no. of rallies conducted in the Sta | ate. | 1                  | 384                  |
|--------------|-------------------------------------------|------|--------------------|----------------------|
|              | (Specified as follows) :                  |      |                    |                      |
| a)           | Walkathon rallies                         |      |                    | 358                  |
| b)           | Cycle rallies                             |      | 67 <u>0</u><br>128 | 23                   |
| c)           | Motor Cycle rallies                       |      | :                  | 03                   |
| ii)          | Total no. of participants of the rallies  |      |                    |                      |
| conducted in | n the State (Specified as follows)        |      | đ                  | 41,052               |
| a)           | Para-legal Volunteers                     |      | ;                  | 1836                 |
| b)           | Panel Lawyers.                            |      |                    | 1036                 |
| c)           | Students                                  |      |                    | 28,894               |
| d)           | Others                                    |      |                    | 9,286                |
| iii)         | No. of districts and Blocks covered. :    |      |                    | covering.<br>Blocks. |
|              |                                           | 100  |                    | DIOUND.              |

In order to convey the message of Legal Services, specimen placards were prepared and circulated to the field units in terms of which messages were conveyed during the rallies.

Connecting to Serve

NATIONAL LEGAL SERVICES DAY-2017