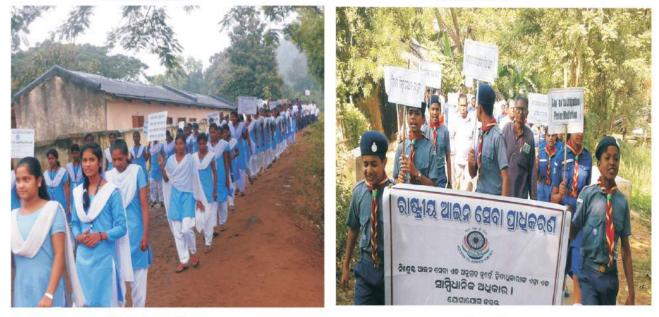

#### D. Walkathon/Cycle/Motorcycle rallies etc.

| i)           | Total no. of rallies conducted in the Sta | ate. | 1                  | 384                  |
|--------------|-------------------------------------------|------|--------------------|----------------------|
|              | (Specified as follows) :                  |      |                    |                      |
| a)           | Walkathon rallies                         |      |                    | 358                  |
| b)           | Cycle rallies                             |      | 67 <u>0</u><br>128 | 23                   |
| c)           | Motor Cycle rallies                       |      | :                  | 03                   |
| ii)          | Total no. of participants of the rallies  |      |                    |                      |
| conducted in | n the State (Specified as follows)        |      | đ                  | 41,052               |
| a)           | Para-legal Volunteers                     |      | ;                  | 1836                 |
| b)           | Panel Lawyers.                            |      |                    | 1036                 |
| c)           | Students                                  |      |                    | 28,894               |
| d)           | Others                                    |      |                    | 9,286                |
| iii)         | No. of districts and Blocks covered. :    |      |                    | covering.<br>Blocks. |
|              |                                           | 100  |                    | DIOUND.              |

In order to convey the message of Legal Services, specimen placards were prepared and circulated to the field units in terms of which messages were conveyed during the rallies.

Connecting to Serve

NATIONAL LEGAL SERVICES DAY-2017

Walkathon, cycle and motorcycle rallies were also carried out by Para-Legal Volunteers, Panel Lawyers, Students, Legal Aid functionaries and others, through which messages concerning legal services were conveyed to the public. Placards and banners were also used during the rallies.