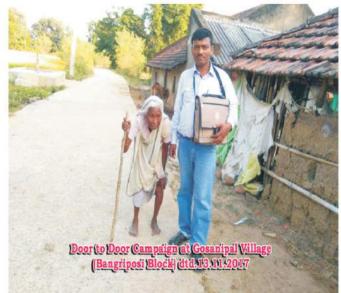

#### A. Door to Door Campaign :

 Total districts and Blocks covered : 30 districts and 302 Blocks Covered.

All 30 districts including 307 no. of Blocks.

Door to Door Campaign at Gosani Block on 14.11.2017

Gajapati, Date. 14.11.2017

Gajapati, Date. 10.11.2017

Ganjam, Date. 18.11.2017

Ganjam, Date. 18.11.2017

Connecting to Serve

Raghunathpur, Jagatsinghpur Date- 09.11.2017