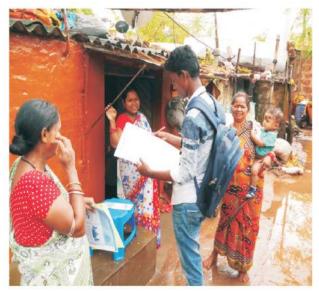

#### A. Door to Door Campaign :

 Total districts and Blocks covered : 30 districts and 302 Blocks Covered.

All 30 districts including 307 no. of Blocks.

[7]

Connecting to Serve

Balangir Date: 14-11-2017

Door to door campaign at Dhanghara on 15.11.2017 and 16.11.2017

Dhanghara, Balangir, Date: 15-11-2017

Balasore, Date: 11-11-2017

Bargarh Date: 11-11-2017

Bargarh Date: 09-11-2017