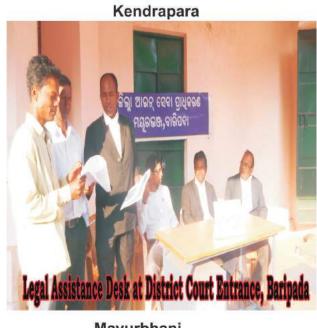

### C. Legal Assistance Desks :

| (i)   | Total no.of Desks established at the entrance of the |   |     |  |  |
|-------|------------------------------------------------------|---|-----|--|--|
|       | District & Taluka Courts in the State.               | : | 100 |  |  |
| (ii)  | Total no.of Panel Lawyers deployed                   |   |     |  |  |
|       | at the Legal Assistance Desks.                       | : | 289 |  |  |
| (iii) | Total no.of Para-legal Volunteers deployed           |   |     |  |  |
|       | at the Legal Assistance Desks.                       | : | 222 |  |  |

(iv) At the Legal Assistance Desks, literature like pamphlets and leaflets spelling out the availability of free legal services were kept and distributed. Further, the public were apprised about the availability of free legal services and the functions & activities of Legal Services Authorities.