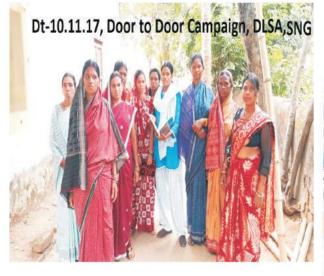

#### A. Door to Door Campaign :

 Total districts and Blocks covered : 30 districts and 302 Blocks Covered.

All 30 districts including 307 no. of Blocks.