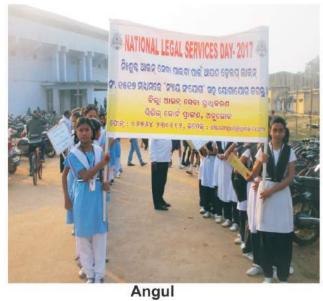

In order to convey the message of Legal Services, specimen placards were prepared and circulated to the field units in terms of which messages were conveyed during the rallies.

Connecting to Serve

NATIONAL LEGAL SERVICES DAY-2017

Angul

Balangir

Balangir

Connecting to Serve

Balasore

Boudh

Boudh

Cuttack