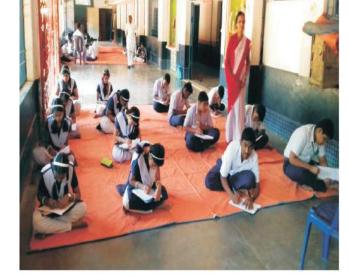

#### A. Door to Door Campaign :

 Total districts and Blocks covered : 30 districts and 302 Blocks Covered.

All 30 districts including 307 no. of Blocks.

#### (ii) Total number of persons involved in the Campaign

(Specified as follows):-

| a.    | No. of Panel Lawyers                       | 1 | 790      |
|-------|--------------------------------------------|---|----------|
| b.    | No. of Para Legal Volunteers               | 1 | 1647     |
| C.    | No. of Students of<br>Level Literacy Clubs | : | 10584    |
| (iii) | No. of persons contacted and               |   |          |
|       | Informed about the availability of         |   |          |
|       | Free Legal Services                        | ; | 1,91,305 |
| (iv)  | Total no. of persons identified who        |   |          |
|       | were in need of Legal assistance/          |   |          |
|       | Services                                   | : | 89,897   |
| (v)   | Total no.of persons identified (out of     |   |          |
|       | Col.iv) as being eligible to free legal    |   |          |
|       | Services                                   | 1 | 69,331   |
|       |                                            |   |          |