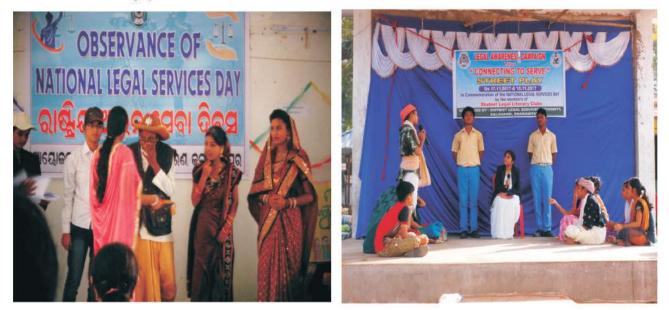

# E) <u>Declamation etc.</u>

| (i)  | Total number of competitions on Essay/Declam  | nation/ |     |
|------|-----------------------------------------------|---------|-----|
|      | on spot painting/Skits conducted at Schools.  | :       | 344 |
|      | (a) No. of competitions held                  | :       | 344 |
|      | (b) No. of Schools involved                   | :       | 391 |
| (ii) | Total number of competitions on Essay/Declama | ation/  |     |
|      | on spot painting conducted at Colleges.       | :       | 04  |
|      | (a) No. of competitions held                  | :       | 04  |
|      | (b) No. of Colleges involved                  | :       | 04  |

The topics of declamation were focusive of the activities carried out by Legal Services Authorities.

Angul

Angul

Angul

Balangir

Balangir

Balasore

Balasore