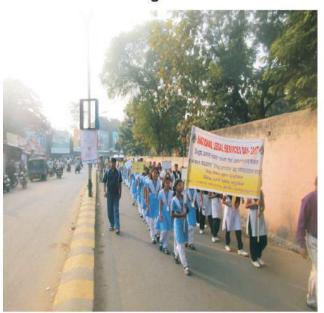

In order to convey the message of Legal Services, specimen placards were prepared and circulated to the field units in terms of which messages were conveyed during the rallies.

Connecting to Serve

NATIONAL LEGAL SERVICES DAY-2017

Angul

Balangir

Balangir

Connecting to Serve

Balasore

Boudh

Boudh

Cuttack