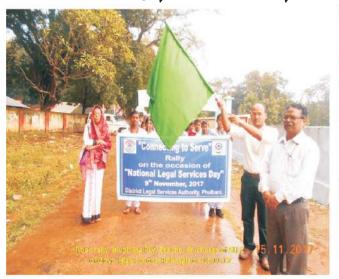

#### D. Walkathon/Cycle/Motorcycle rallies etc.

| i)           | Total no. of rallies conducted in the Sta | ate. | 1                  | 384                  |
|--------------|-------------------------------------------|------|--------------------|----------------------|
|              | (Specified as follows) :                  |      |                    |                      |
| a)           | Walkathon rallies                         |      |                    | 358                  |
| b)           | Cycle rallies                             |      | 67 <u>0</u><br>128 | 23                   |
| c)           | Motor Cycle rallies                       |      | :                  | 03                   |
| ii)          | Total no. of participants of the rallies  |      |                    |                      |
| conducted in | n the State (Specified as follows)        |      | đ                  | 41,052               |
| a)           | Para-legal Volunteers                     |      | ;                  | 1836                 |
| b)           | Panel Lawyers.                            |      |                    | 1036                 |
| c)           | Students                                  |      |                    | 28,894               |
| d)           | Others                                    |      |                    | 9,286                |
| iii)         | No. of districts and Blocks covered. :    |      |                    | covering.<br>Blocks. |
|              |                                           | 100  |                    | DIOUND.              |

In order to convey the message of Legal Services, specimen placards were prepared and circulated to the field units in terms of which messages were conveyed during the rallies.

Connecting to Serve

NATIONAL LEGAL SERVICES DAY-2017

Connecting to Serve

Dhenkanal

Rally on the occassion of Awareness Campaign titled "Connecting to Serve" conducted by DESA, Gajapati on 09.11.17 at Head Quarter Paralakhemundi under Gosani Block

Dhenkanal

Rally on the occassion of Awareness Campaign titled 'Connecting to Serve' conducted by DLSA, Gajapati on 09.11.17 at Head Quarter Paralakhemundi under Gosani Block

Gajapati

Gajapati

Gajapati

Connecting to Serve