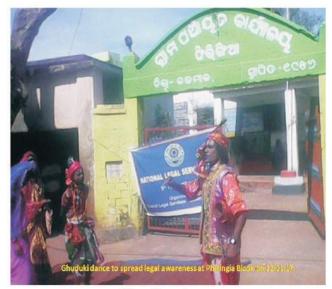

# J) STREET PLAYS

Angul

Balasore

Organised street play at Vill- Chandanbhati on 16.11.2017 at 5.00 P.M

Balangir

Balasore

## Connecting to Serve

Mayurbhanj

Phulbani

Phulbani

Phulbani

Sonepur

Street Plays

Connecting to Serve