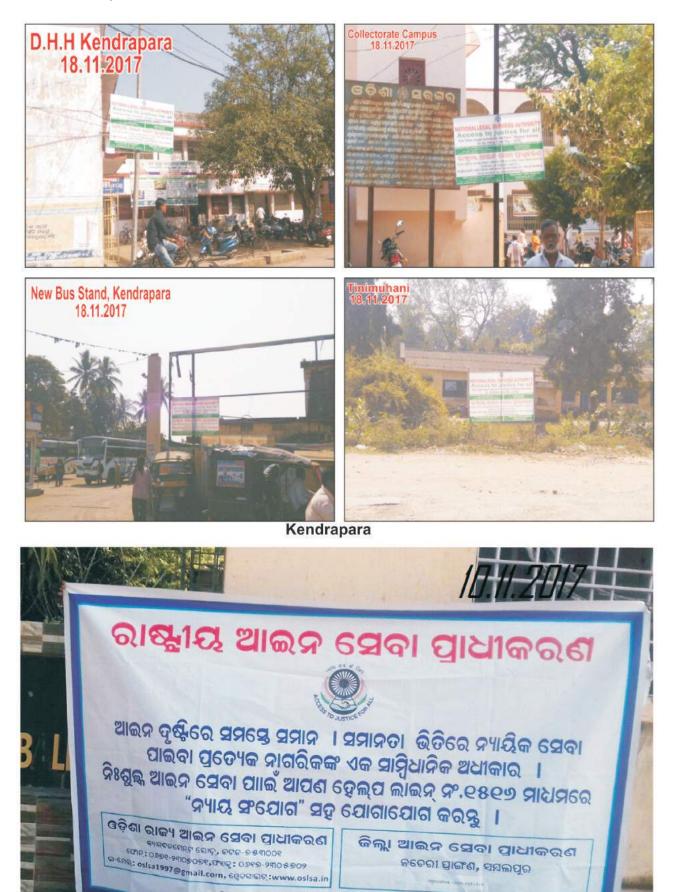

## B. <u>Hoardings in public places</u> :

| <b>(</b> i) | Total no.of public places where        |         |     |
|-------------|----------------------------------------|---------|-----|
|             | Hoardings were put up.                 | :       | 274 |
| (ii)        | Total no.of Jails where hoardings were |         |     |
|             | put up.                                | :       | 22  |
|             | (In other jails, hoardings are already | there). |     |

[ 20 ]

Connecting to Serve

**Balangir Private Bus stand** 

Balangir tahasil place

Display of hoarding at Dist. Head Quarter Hospital on 09.11.2017

#### Balangir Hospital

Display of Hording at Gudvela Block on 09.11.2017

Balangir

Balasore

Balasore

Connecting to Serve

Balasore

Bhadrak

#### **Bhadrak**

Cuttack

Dhenkanal

#### Connecting to Serve

Jagatsinghpur

Keonjhar

Malkangiri

HOARDING AT D.H.H. CAMPUS, NUAPADA

Malkangiri

Nuapada

Connecting to Serve

HOARDING AT BUS STOP, NUAPADA

Keonjhar

HOARDING AT KHARIAR ROAD BUS STOP

Keonjhar

Khariar

Sambalpur

ହେଲ୍ସ ଲାଇନ ନମ୍ବର ନ୍ୟାୟ ସଂଯୋଗ :-୧୫୧୬

Khurda

Rayagada

Rayagada