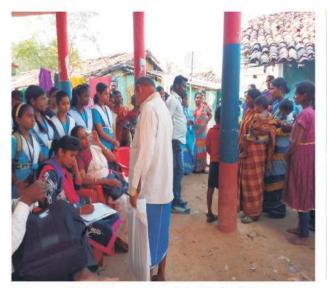

#### A. Door to Door Campaign :

 Total districts and Blocks covered : 30 districts and 302 Blocks Covered.

All 30 districts including 307 no. of Blocks.

#### (ii) Total number of persons involved in the Campaign

(Specified as follows):-

| a.    | No. of Panel Lawyers                       | 1 | 790      |
|-------|--------------------------------------------|---|----------|
| b.    | No. of Para Legal Volunteers               | 1 | 1647     |
| C.    | No. of Students of<br>Level Literacy Clubs | : | 10584    |
| (iii) | No. of persons contacted and               |   |          |
|       | Informed about the availability of         |   |          |
|       | Free Legal Services                        | ; | 1,91,305 |
| (iv)  | Total no. of persons identified who        |   |          |
|       | were in need of Legal assistance/          |   |          |
|       | Services                                   | : | 89,897   |
| (v)   | Total no.of persons identified (out of     |   |          |
|       | Col.iv) as being eligible to free legal    |   |          |
|       | Services                                   | 1 | 69,331   |
|       |                                            |   |          |