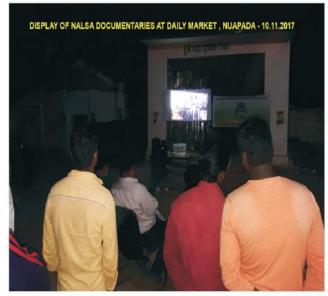

# G) <u>NALSA Documentaries</u> :

NALSA documentaries through local cable networks/Mobile Van were played during the campaign period.

No.of Blocks and places where the

documentaries were displayed. : 42

Connecting to Serve

Display Video at Dist. Jail Balangir on 12.11.2017

Balangir

Video Display at Dist. Jail Balangir on 12.11.2017

Balangir

Balasore

Boudh

Boudh

Balasore