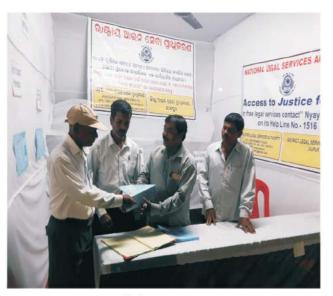

### C. Legal Assistance Desks :

| (i)   | Total no.of Desks established at the entrance of the |   |     |  |  |
|-------|------------------------------------------------------|---|-----|--|--|
|       | District & Taluka Courts in the State.               | : | 100 |  |  |
| (ii)  | Total no.of Panel Lawyers deployed                   |   |     |  |  |
|       | at the Legal Assistance Desks.                       | : | 289 |  |  |
| (iii) | Total no.of Para-legal Volunteers deployed           |   |     |  |  |
|       | at the Legal Assistance Desks.                       | : | 222 |  |  |

(iv) At the Legal Assistance Desks, literature like pamphlets and leaflets spelling out the availability of free legal services were kept and distributed. Further, the public were apprised about the availability of free legal services and the functions & activities of Legal Services Authorities.