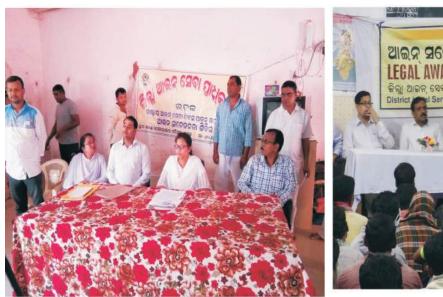

### C. Legal Assistance Desks :

| (i)   | Total no.of Desks established at the entrance of the |   |     |  |  |
|-------|------------------------------------------------------|---|-----|--|--|
|       | District & Taluka Courts in the State.               | : | 100 |  |  |
| (ii)  | Total no.of Panel Lawyers deployed                   |   |     |  |  |
|       | at the Legal Assistance Desks.                       | : | 289 |  |  |
| (iii) | Total no.of Para-legal Volunteers deployed           |   |     |  |  |
|       | at the Legal Assistance Desks.                       | : | 222 |  |  |

(iv) At the Legal Assistance Desks, literature like pamphlets and leaflets spelling out the availability of free legal services were kept and distributed. Further, the public were apprised about the availability of free legal services and the functions & activities of Legal Services Authorities.