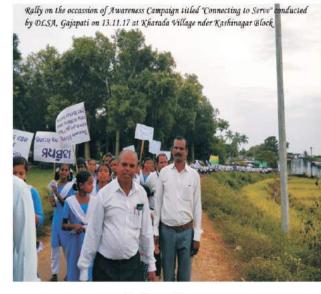

Rally on the occassion of Awareness Campaign titled "Connecting to Serve" conducted by DLSA, Gajapati on 13.11.17 at Kharada Village nder Kashinagar Block

Gajapati

Gajapati

Gajapati

Ganjam

Ganjam

Ganjam

Awareness Camps