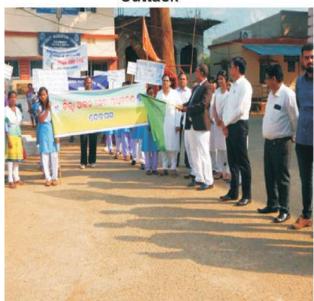

Competitions on Essay, debate, on-spot painting, skit etc. were organised at school and college levels on the theme of legal services Activities. NALSA documentaries were also displayed through projectors on the mobile vans, and awareness camps were organised with prior dissemination of information in the respective areas. Awareness camps were also held in different Jails in the State. In course of those awareness camps, pamphlets, leaflets, etc. were also distributed and on-site legal advice/consultation was given.

# H) <u>Awareness Camps :</u>

To ensure Awareness Camps being held in all the districts during the period, a Calendar of awareness camps was prepared by this Authority and communicated to all the DLSAs for holding camp on the respective dates allocated to them.

| (a) Total no. of Camps held during the period   | : | 252   |
|-------------------------------------------------|---|-------|
| (b) Total no. of Blocks where camps held.       | : | 205   |
| (c) Total no. of Para Legal Volunteers involved | : | 1106  |
| (d) Total no. of Panel Advocates involved       | : | 809   |
| (e) Total no. of Students involved.             | : | 16564 |
| (f) Total no. of others involved.               | : | 12518 |

Mobilization through community meeting and door to door visits of field teams namely, Legal Services Functionaries, Panel Advocates, Students, Para-legal Volunteers and others was done to disseminate information about the camp.