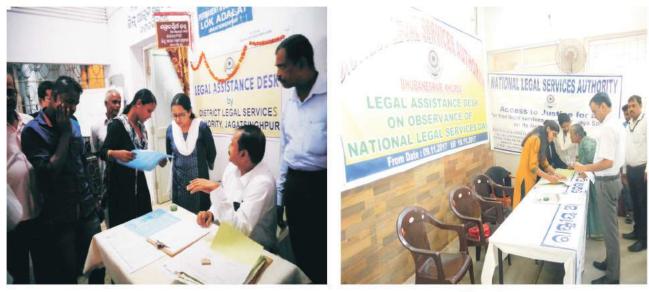

### C. Legal Assistance Desks :

| (i)   | Total no.of Desks established at the entrance of the |   |     |  |  |
|-------|------------------------------------------------------|---|-----|--|--|
|       | District & Taluka Courts in the State.               | : | 100 |  |  |
| (ii)  | Total no.of Panel Lawyers deployed                   |   |     |  |  |
|       | at the Legal Assistance Desks.                       | : | 289 |  |  |
| (iii) | Total no.of Para-legal Volunteers deployed           |   |     |  |  |
|       | at the Legal Assistance Desks.                       | : | 222 |  |  |

(iv) At the Legal Assistance Desks, literature like pamphlets and leaflets spelling out the availability of free legal services were kept and distributed. Further, the public were apprised about the availability of free legal services and the functions & activities of Legal Services Authorities.