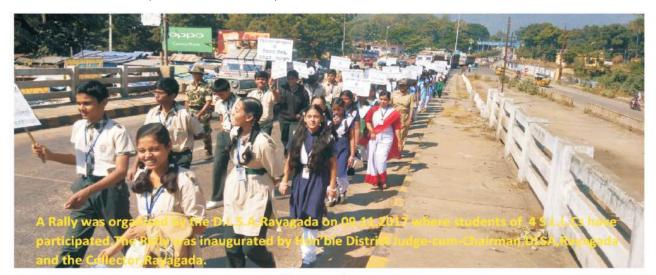

#### D. Walkathon/Cycle/Motorcycle rallies etc.

| i)           | Total no. of rallies conducted in the Sta | ate. | 1                  | 384                  |
|--------------|-------------------------------------------|------|--------------------|----------------------|
|              | (Specified as follows) :                  |      |                    |                      |
| a)           | Walkathon rallies                         |      |                    | 358                  |
| b)           | Cycle rallies                             |      | 67 <u>0</u><br>128 | 23                   |
| c)           | Motor Cycle rallies                       |      | :                  | 03                   |
| ii)          | Total no. of participants of the rallies  |      |                    |                      |
| conducted in | n the State (Specified as follows)        |      | đ                  | 41,052               |
| a)           | Para-legal Volunteers                     |      | ;                  | 1836                 |
| b)           | Panel Lawyers.                            |      |                    | 1036                 |
| c)           | Students                                  |      |                    | 28,894               |
| d)           | Others                                    |      |                    | 9,286                |
| iii)         | No. of districts and Blocks covered. :    |      |                    | covering.<br>Blocks. |
|              |                                           | 100  |                    | DIOUND.              |

In order to convey the message of Legal Services, specimen placards were prepared and circulated to the field units in terms of which messages were conveyed during the rallies.

Connecting to Serve

NATIONAL LEGAL SERVICES DAY-2017