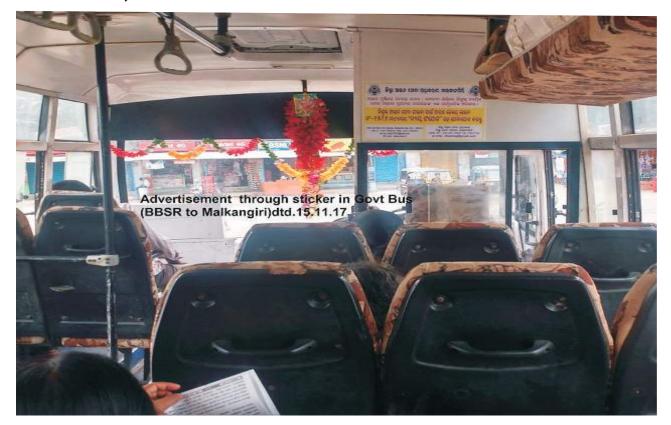

# F) <u>Advertising on State Transport Buses</u> :

As per NALSA Guidelines, advertisement regarding availability of legal services and legal aid helpline numbers on State Transport Buses was given.

- (i) No.of Buses on which advertisement was made. : 163
- (ii) Means of advertisement : Stickers, Banners & Posters