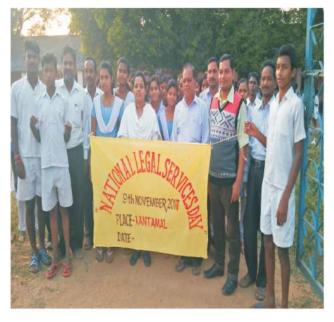

#### D. Walkathon/Cycle/Motorcycle rallies etc.

| i)           | Total no. of rallies conducted in the Sta | ate. | 1                  | 384                  |
|--------------|-------------------------------------------|------|--------------------|----------------------|
|              | (Specified as follows) :                  |      |                    |                      |
| a)           | Walkathon rallies                         |      |                    | 358                  |
| b)           | Cycle rallies                             |      | 67 <u>0</u><br>128 | 23                   |
| c)           | Motor Cycle rallies                       |      | :                  | 03                   |
| ii)          | Total no. of participants of the rallies  |      |                    |                      |
| conducted in | n the State (Specified as follows)        |      | đ                  | 41,052               |
| a)           | Para-legal Volunteers                     |      | ;                  | 1836                 |
| b)           | Panel Lawyers.                            |      |                    | 1036                 |
| c)           | Students                                  |      |                    | 28,894               |
| d)           | Others                                    |      |                    | 9,286                |
| iii)         | No. of districts and Blocks covered. :    |      |                    | covering.<br>Blocks. |
|              |                                           | 100  |                    | DIOUND.              |

In order to convey the message of Legal Services, specimen placards were prepared and circulated to the field units in terms of which messages were conveyed during the rallies.

Connecting to Serve

NATIONAL LEGAL SERVICES DAY-2017