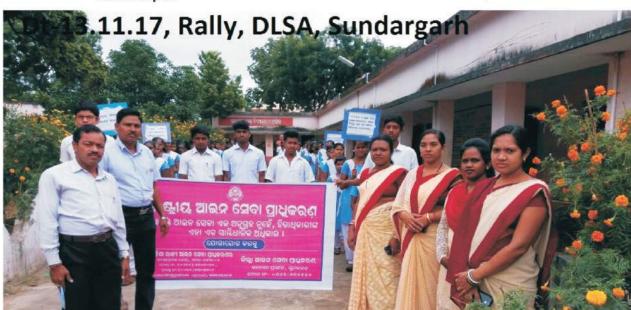

#### D. Walkathon/Cycle/Motorcycle rallies etc.

| i)           | Total no. of rallies conducted in the Sta | ate. | 1                  | 384                  |
|--------------|-------------------------------------------|------|--------------------|----------------------|
|              | (Specified as follows) :                  |      |                    |                      |
| a)           | Walkathon rallies                         |      |                    | 358                  |
| b)           | Cycle rallies                             |      | 67 <u>0</u><br>128 | 23                   |
| c)           | Motor Cycle rallies                       |      | :                  | 03                   |
| ii)          | Total no. of participants of the rallies  |      |                    |                      |
| conducted in | n the State (Specified as follows)        |      | đ                  | 41,052               |
| a)           | Para-legal Volunteers                     |      | ;                  | 1836                 |
| b)           | Panel Lawyers.                            |      |                    | 1036                 |
| c)           | Students                                  |      |                    | 28,894               |
| d)           | Others                                    |      |                    | 9,286                |
| iii)         | No. of districts and Blocks covered. :    |      |                    | covering.<br>Blocks. |
|              |                                           | 100  |                    | DIOUND.              |

In order to convey the message of Legal Services, specimen placards were prepared and circulated to the field units in terms of which messages were conveyed during the rallies.

Connecting to Serve

NATIONAL LEGAL SERVICES DAY-2017