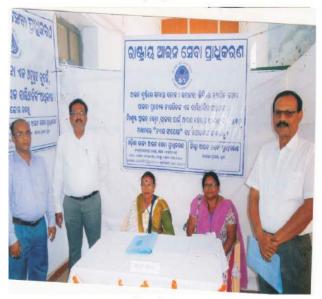

### C. Legal Assistance Desks :

| (i)   | Total no.of Desks established at the entrance of the |   |     |  |  |
|-------|------------------------------------------------------|---|-----|--|--|
|       | District & Taluka Courts in the State.               | : | 100 |  |  |
| (ii)  | Total no.of Panel Lawyers deployed                   |   |     |  |  |
|       | at the Legal Assistance Desks.                       | : | 289 |  |  |
| (iii) | Total no.of Para-legal Volunteers deployed           |   |     |  |  |
|       | at the Legal Assistance Desks.                       | : | 222 |  |  |

(iv) At the Legal Assistance Desks, literature like pamphlets and leaflets spelling out the availability of free legal services were kept and distributed. Further, the public were apprised about the availability of free legal services and the functions & activities of Legal Services Authorities.

[ 27 ]

Legal Assistance Desks

Connecting to Serve

eaf let distribute to the general Public in the Help Desk, Front Office Balangir on 09.11.2017

Balangir

1001 910001 6 960 ନରଙ୍ଗିହପୁର,କଟକ ସାନ Cuttack

Boudh

[ 28 ]