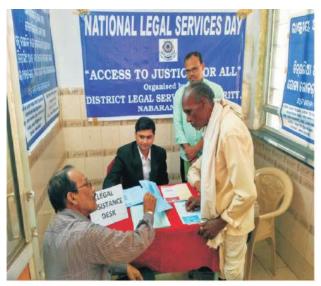

### C. Legal Assistance Desks :

| (i)   | Total no.of Desks established at the entrance of the |   |     |  |  |
|-------|------------------------------------------------------|---|-----|--|--|
|       | District & Taluka Courts in the State.               | : | 100 |  |  |
| (ii)  | Total no.of Panel Lawyers deployed                   |   |     |  |  |
|       | at the Legal Assistance Desks.                       | : | 289 |  |  |
| (iii) | Total no.of Para-legal Volunteers deployed           |   |     |  |  |
|       | at the Legal Assistance Desks.                       | : | 222 |  |  |

(iv) At the Legal Assistance Desks, literature like pamphlets and leaflets spelling out the availability of free legal services were kept and distributed. Further, the public were apprised about the availability of free legal services and the functions & activities of Legal Services Authorities.