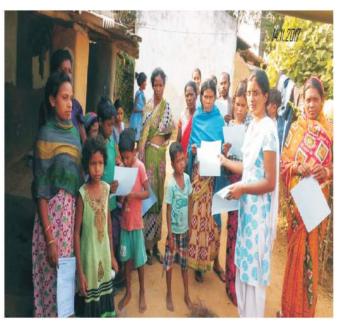

#### A. Door to Door Campaign :

 Total districts and Blocks covered : 30 districts and 302 Blocks Covered.

All 30 districts including 307 no. of Blocks.

#### (ii) Total number of persons involved in the Campaign

(Specified as follows):-

| a.    | No. of Panel Lawyers                       | 1 | 790      |
|-------|--------------------------------------------|---|----------|
| b.    | No. of Para Legal Volunteers               | 1 | 1647     |
| C.    | No. of Students of<br>Level Literacy Clubs | : | 10584    |
| (iii) | No. of persons contacted and               |   |          |
|       | Informed about the availability of         |   |          |
|       | Free Legal Services                        | ; | 1,91,305 |
| (iv)  | Total no. of persons identified who        |   |          |
|       | were in need of Legal assistance/          |   |          |
|       | Services                                   | : | 89,897   |
| (v)   | Total no.of persons identified (out of     |   |          |
|       | Col.iv) as being eligible to free legal    |   |          |
|       | Services                                   | 1 | 69,331   |
|       |                                            |   |          |