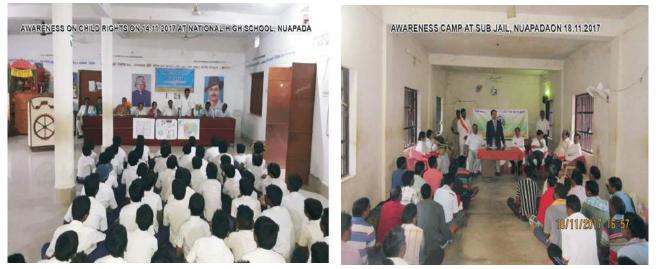

# I) <u>Awareness Camps in Prisons</u> :

| (a)                     | Total no. of prisons wherein camps were held.                            | :     | 65    |     |  |  |  |  |
|-------------------------|--------------------------------------------------------------------------|-------|-------|-----|--|--|--|--|
| (b)                     | Total no. of awareness camps in Prisons were held                        | :     | 78    |     |  |  |  |  |
| (c)                     | Total no. of Para Legal Volunteers attended.                             | :     | 167   |     |  |  |  |  |
| (d)                     | Total no. of Panel Advocates attended.                                   | :     | 178   |     |  |  |  |  |
| (e)                     | Total no. of applications/complaints from Prisoners                      | recei | ved : | 111 |  |  |  |  |
| (f)                     | ) Out of 87 no. of applications/complaints, steps have been taken on all |       |       |     |  |  |  |  |
|                         | the applications by providing necessary legal advice/engagement of       |       |       |     |  |  |  |  |
| Legal Services Lawyers. |                                                                          |       |       |     |  |  |  |  |