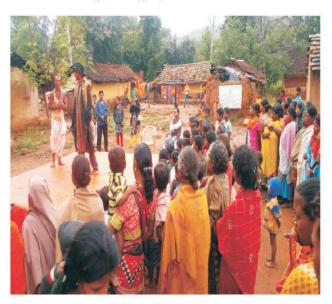

#### A. Door to Door Campaign :

 Total districts and Blocks covered : 30 districts and 302 Blocks Covered.

All 30 districts including 307 no. of Blocks.

In door to door campaign, all 30 districts including 302 no. of Blocks were covered with involvement of 790 no. of Panel Lawyers, 1647 no. of Para-Legal Volunteers and 10,584 no. of students of Legal Literacy Clubs.

In course of the door to door outreach campaigns, total 1,91,305 no. of persons/households were contacted including 69,331. no. of persons, who were identified as being in need of legal assistance/service. On-site legal advice/assistance was rendered and steps were initiated for providing legal services to the eligible legal aid seekers. Hoardings were also put up at public places including Jails, and Legal Assistance Desks were set up at the entrance of the district and Taluk Court premises with deployment of Panel Lawyers and Para-Legal Volunteers for apprising the public about the availability of free legal services and the functions and activities of the Legal Services Institutions.