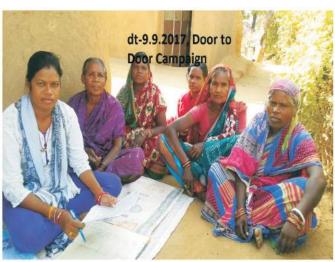

#### A. Door to Door Campaign :

 Total districts and Blocks covered : 30 districts and 302 Blocks Covered.

All 30 districts including 307 no. of Blocks.