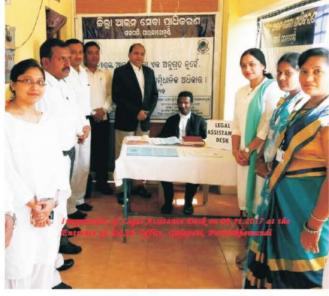

### C. Legal Assistance Desks :

| (i)   | Total no.of Desks established at the entrance of the |   |     |  |  |
|-------|------------------------------------------------------|---|-----|--|--|
|       | District & Taluka Courts in the State.               | : | 100 |  |  |
| (ii)  | Total no.of Panel Lawyers deployed                   |   |     |  |  |
|       | at the Legal Assistance Desks.                       | : | 289 |  |  |
| (iii) | Total no.of Para-legal Volunteers deployed           |   |     |  |  |
|       | at the Legal Assistance Desks.                       | : | 222 |  |  |

(iv) At the Legal Assistance Desks, literature like pamphlets and leaflets spelling out the availability of free legal services were kept and distributed. Further, the public were apprised about the availability of free legal services and the functions & activities of Legal Services Authorities.

[ 27 ]

Legal Assistance Desks

Connecting to Serve

eaf let distribute to the general Public in the Help Desk, Front Office Balangir on 09.11.2017

Balangir

1001 910001 6 960 ନରଙ୍ଗିହପୁର,କଟକ ସାନ Cuttack

Boudh

[ 28 ]