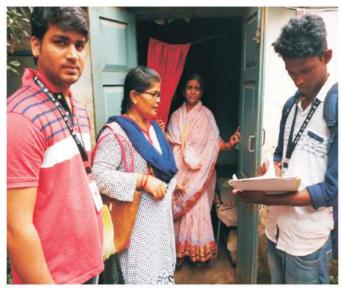

#### A. Door to Door Campaign :

 Total districts and Blocks covered : 30 districts and 302 Blocks Covered.

All 30 districts including 307 no. of Blocks.

[7]

Connecting to Serve

Balangir Date: 14-11-2017

Door to door campaign at Dhanghara on 15.11.2017 and 16.11.2017

Dhanghara, Balangir, Date: 15-11-2017

Balasore, Date: 11-11-2017

Bargarh Date: 11-11-2017

Bargarh Date: 09-11-2017