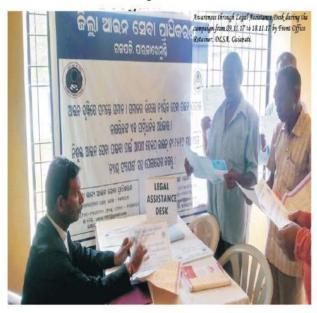

### C. Legal Assistance Desks :

| (i)   | Total no.of Desks established at the entrance of the |   |     |  |  |
|-------|------------------------------------------------------|---|-----|--|--|
|       | District & Taluka Courts in the State.               | : | 100 |  |  |
| (ii)  | Total no.of Panel Lawyers deployed                   |   |     |  |  |
|       | at the Legal Assistance Desks.                       | : | 289 |  |  |
| (iii) | Total no.of Para-legal Volunteers deployed           |   |     |  |  |
|       | at the Legal Assistance Desks.                       | : | 222 |  |  |

(iv) At the Legal Assistance Desks, literature like pamphlets and leaflets spelling out the availability of free legal services were kept and distributed. Further, the public were apprised about the availability of free legal services and the functions & activities of Legal Services Authorities.