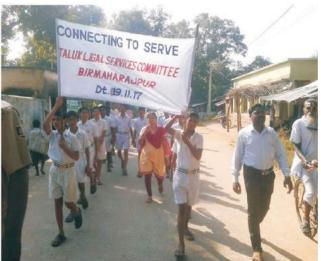

#### D. Walkathon/Cycle/Motorcycle rallies etc.

| i)           | Total no. of rallies conducted in the Sta | ate. | 1                  | 384                  |
|--------------|-------------------------------------------|------|--------------------|----------------------|
|              | (Specified as follows) :                  |      |                    |                      |
| a)           | Walkathon rallies                         |      |                    | 358                  |
| b)           | Cycle rallies                             |      | 67 <u>0</u><br>128 | 23                   |
| c)           | Motor Cycle rallies                       |      | :                  | 03                   |
| ii)          | Total no. of participants of the rallies  |      |                    |                      |
| conducted in | n the State (Specified as follows)        |      | đ                  | 41,052               |
| a)           | Para-legal Volunteers                     |      | ;                  | 1836                 |
| b)           | Panel Lawyers.                            |      |                    | 1036                 |
| c)           | Students                                  |      |                    | 28,894               |
| d)           | Others                                    |      |                    | 9,286                |
| iii)         | No. of districts and Blocks covered. :    |      |                    | covering.<br>Blocks. |
|              |                                           | 100  |                    | DIOUND.              |

In order to convey the message of Legal Services, specimen placards were prepared and circulated to the field units in terms of which messages were conveyed during the rallies.

Connecting to Serve

NATIONAL LEGAL SERVICES DAY-2017