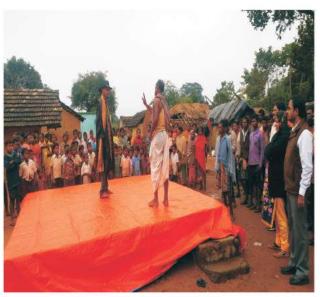

# J) STREET PLAYS

Angul

Balasore

Organised street play at Vill- Chandanbhati on 16.11.2017 at 5.00 P.M

Balangir

Balasore

## Connecting to Serve

Balasore

Bhadrak

Cuttack

Deogarh

Cuttack

Deogarh