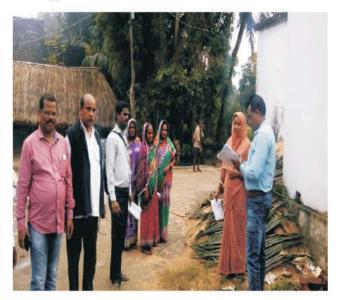

#### A. Door to Door Campaign :

 Total districts and Blocks covered : 30 districts and 302 Blocks Covered.

All 30 districts including 307 no. of Blocks.

#### (ii) Total number of persons involved in the Campaign

(Specified as follows):-

| a.    | No. of Panel Lawyers                       | 1 | 790      |
|-------|--------------------------------------------|---|----------|
| b.    | No. of Para Legal Volunteers               | 1 | 1647     |
| C.    | No. of Students of<br>Level Literacy Clubs | : | 10584    |
| (iii) | No. of persons contacted and               |   |          |
|       | Informed about the availability of         |   |          |
|       | Free Legal Services                        | ; | 1,91,305 |
| (iv)  | Total no. of persons identified who        |   |          |
|       | were in need of Legal assistance/          |   |          |
|       | Services                                   | : | 89,897   |
| (v)   | Total no.of persons identified (out of     |   |          |
|       | Col.iv) as being eligible to free legal    |   |          |
|       | Services                                   | 1 | 69,331   |
|       |                                            |   |          |