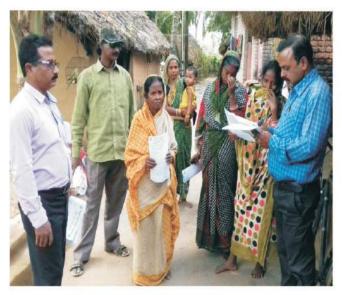

#### A. Door to Door Campaign :

 Total districts and Blocks covered : 30 districts and 302 Blocks Covered.

All 30 districts including 307 no. of Blocks.

#### (ii) Total number of persons involved in the Campaign

(Specified as follows):-

| a.    | No. of Panel Lawyers                       | 1 | 790      |
|-------|--------------------------------------------|---|----------|
| b.    | No. of Para Legal Volunteers               | 1 | 1647     |
| C.    | No. of Students of<br>Level Literacy Clubs | : | 10584    |
| (iii) | No. of persons contacted and               |   |          |
|       | Informed about the availability of         |   |          |
|       | Free Legal Services                        | ; | 1,91,305 |
| (iv)  | Total no. of persons identified who        |   |          |
|       | were in need of Legal assistance/          |   |          |
|       | Services                                   | : | 89,897   |
| (v)   | Total no.of persons identified (out of     |   |          |
|       | Col.iv) as being eligible to free legal    |   |          |
|       | Services                                   | 1 | 69,331   |
|       |                                            |   |          |