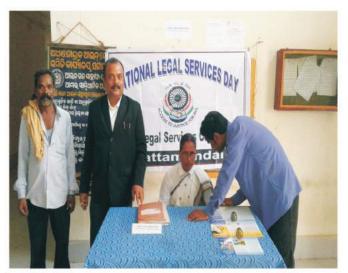

### C. Legal Assistance Desks :

| (i)   | Total no.of Desks established at the entrance of the |   |     |  |  |
|-------|------------------------------------------------------|---|-----|--|--|
|       | District & Taluka Courts in the State.               | : | 100 |  |  |
| (ii)  | Total no.of Panel Lawyers deployed                   |   |     |  |  |
|       | at the Legal Assistance Desks.                       | : | 289 |  |  |
| (iii) | Total no.of Para-legal Volunteers deployed           |   |     |  |  |
|       | at the Legal Assistance Desks.                       | : | 222 |  |  |

(iv) At the Legal Assistance Desks, literature like pamphlets and leaflets spelling out the availability of free legal services were kept and distributed. Further, the public were apprised about the availability of free legal services and the functions & activities of Legal Services Authorities.