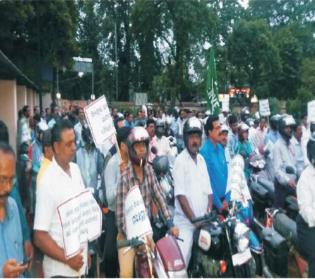

#### D. Walkathon/Cycle/Motorcycle rallies etc.

| i)           | Total no. of rallies conducted in the Sta | ate. | 1                  | 384                  |
|--------------|-------------------------------------------|------|--------------------|----------------------|
|              | (Specified as follows) :                  |      |                    |                      |
| a)           | Walkathon rallies                         |      |                    | 358                  |
| b)           | Cycle rallies                             |      | 67 <u>0</u><br>128 | 23                   |
| c)           | Motor Cycle rallies                       |      | :                  | 03                   |
| ii)          | Total no. of participants of the rallies  |      |                    |                      |
| conducted in | n the State (Specified as follows)        |      | đ                  | 41,052               |
| a)           | Para-legal Volunteers                     |      | ;                  | 1836                 |
| b)           | Panel Lawyers.                            |      |                    | 1036                 |
| c)           | Students                                  |      |                    | 28,894               |
| d)           | Others                                    |      |                    | 9,286                |
| iii)         | No. of districts and Blocks covered. :    |      |                    | covering.<br>Blocks. |
|              |                                           | 100  |                    | DIOUND.              |

In order to convey the message of Legal Services, specimen placards were prepared and circulated to the field units in terms of which messages were conveyed during the rallies.

Connecting to Serve

NATIONAL LEGAL SERVICES DAY-2017