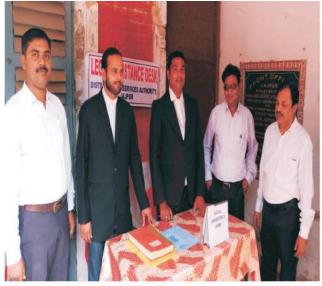

### C. Legal Assistance Desks :

| (i)   | Total no.of Desks established at the entrance of the |   |     |  |  |
|-------|------------------------------------------------------|---|-----|--|--|
|       | District & Taluka Courts in the State.               | : | 100 |  |  |
| (ii)  | Total no.of Panel Lawyers deployed                   |   |     |  |  |
|       | at the Legal Assistance Desks.                       | : | 289 |  |  |
| (iii) | Total no.of Para-legal Volunteers deployed           |   |     |  |  |
|       | at the Legal Assistance Desks.                       | : | 222 |  |  |

(iv) At the Legal Assistance Desks, literature like pamphlets and leaflets spelling out the availability of free legal services were kept and distributed. Further, the public were apprised about the availability of free legal services and the functions & activities of Legal Services Authorities.

Sambalpur

Connecting to Serve

TLSC Laxmipur [ 33 ]