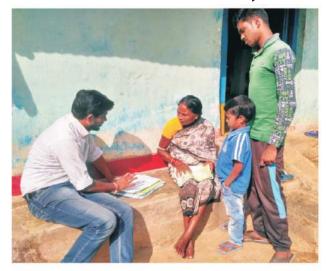

#### A. Door to Door Campaign :

 Total districts and Blocks covered : 30 districts and 302 Blocks Covered.

All 30 districts including 307 no. of Blocks.