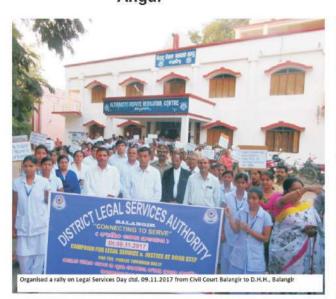

nel Lawyers.                            |      |                    | 1036                 |
| c)           | Students                                  |      |                    | 28,894               |
| d)           | Others                                    |      |                    | 9,286                |
| iii)         | No. of districts and Blocks covered. :    |      |                    | covering.<br>Blocks. |
|              |                                           | 100  |                    | DIOUND.              |

In order to convey the message of Legal Services, specimen placards were prepared and circulated to the field units in terms of which messages were conveyed during the rallies.

Connecting to Serve







NATIONAL LEGAL SERVICES DAY-2017



Angul

Balangir



Balangir





Connecting to Serve



Balasore



Boudh





Boudh

Cuttack



Cuttack



Cuttack

Connecting to Serve



Cuttack



Cuttack



Cuttack



Civil Courts premises, Deogarh



Dhenkanal

Connecting to Serve



Dhenkanal

Rally on the occassion of Awareness Campaign titled "Connecting to Serve" conducted by DESA, Gajapati on 09.11.17 at Head Quarter Paralakhemundi under Gosani Block



Dhenkanal

Rally on the occassion of Awareness Campaign titled 'Connecting to Serve' conducted by DLSA, Gajapati on 09.11.17 at Head Quarter Paralakhemundi under Gosani Block







Gajapati

Gajapati



Gajapati

Connecting to Serve





Ganjam

Ganjam



Jagatsinghpur



Jagatsinghpur



Jagatsinghpur

Connecting to Serve





Jharsuguda

Jajpur



Jajpur

Jajpur



Connecting to Serve