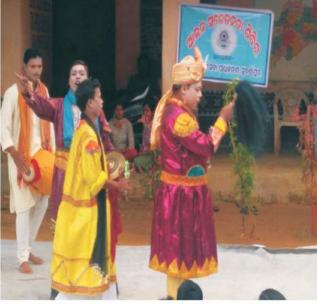

# J) STREET PLAYS

Angul

Balasore

Organised street play at Vill- Chandanbhati on 16.11.2017 at 5.00 P.M

Balangir

Balasore

## Connecting to Serve

Balasore

Bhadrak

Cuttack

Deogarh

Cuttack

Deogarh