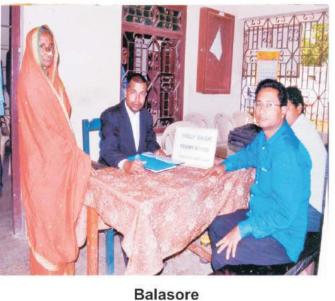

0 |  |  |
| (ii)  | Total no.of Panel Lawyers deployed                   |   |     |  |  |
|       | at the Legal Assistance Desks.                       | : | 289 |  |  |
| (iii) | Total no.of Para-legal Volunteers deployed           |   |     |  |  |
|       | at the Legal Assistance Desks.                       | : | 222 |  |  |

(iv) At the Legal Assistance Desks, literature like pamphlets and leaflets spelling out the availability of free legal services were kept and distributed. Further, the public were apprised about the availability of free legal services and the functions & activities of Legal Services Authorities.

[ 27 ]

Legal Assistance Desks

Connecting to Serve





eaf let distribute to the general Public in the Help Desk, Front Office Balangir on 09.11.2017

Balangir







1001 910001 6 960 ନରଙ୍ଗିହପୁର,କଟକ ସାନ Cuttack



Boudh

[ 28 ]

Connecting to Serve



Cuttack



Cuttack



Ganjam



Gajapati

Dhenkanal



Gajapati

Connecting to Serve



Jajpur



Jajpur





Jajpur





Jagatsinghpur

Khurda

Connecting to Serve





Kendrapara

Kendrapara





Keonjhar







Mayurbhanj

Legal Assistance Desks

Connecting to Serve





Nabarangpur

Nuapada







Nayagarh





Puri

Sambalpur

Connecting to Serve





TLSC Laxmipur [ 33 ]

#### D. Walkathon/Cycle/Motorcycle rallies etc.

| i)           | Total no. of rallies conducted in the Sta | ate. | 1                  | 384                  |
|--------------|-------------------------------------------|------|--------------------|----------------------|
|              | (Specified as follows) :