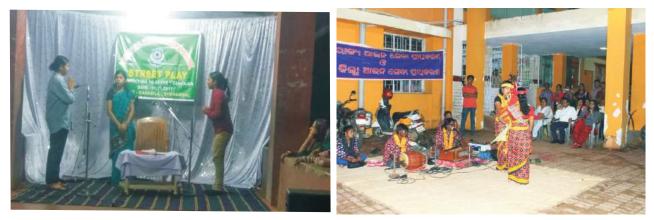

# J) STREET PLAYS

Angul

Balasore

Organised street play at Vill- Chandanbhati on 16.11.2017 at 5.00 P.M

Balangir

Balasore

## Connecting to Serve

Balasore

Bhadrak

Cuttack

Deogarh

Cuttack

Deogarh