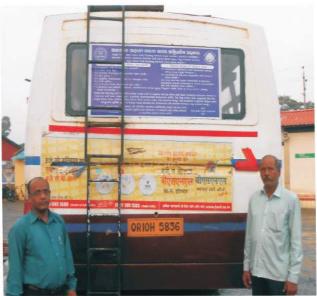

# F) <u>Advertising on State Transport Buses</u> :

As per NALSA Guidelines, advertisement regarding availability of legal services and legal aid helpline numbers on State Transport Buses was given.

- (i) No.of Buses on which advertisement was made. : 163
- (ii) Means of advertisement : Stickers, Banners & Posters