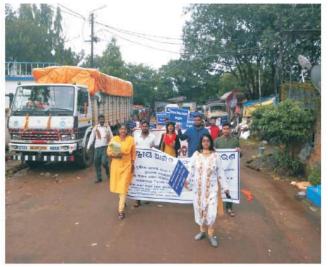

#### D. Walkathon/Cycle/Motorcycle rallies etc.

| i)           | Total no. of rallies conducted in the Sta | ate. | 1                  | 384                  |
|--------------|-------------------------------------------|------|--------------------|----------------------|
|              | (Specified as follows) :                  |      |                    |                      |
| a)           | Walkathon rallies                         |      |                    | 358                  |
| b)           | Cycle rallies                             |      | 67 <u>0</u><br>128 | 23                   |
| c)           | Motor Cycle rallies                       |      | :                  | 03                   |
| ii)          | Total no. of participants of the rallies  |      |                    |                      |
| conducted in | n the State (Specified as follows)        |      | đ                  | 41,052               |
| a)           | Para-legal Volunteers                     |      | ;                  | 1836                 |
| b)           | Panel Lawyers.                            |      |                    | 1036                 |
| c)           | Students                                  |      |                    | 28,894               |
| d)           | Others                                    |      |                    | 9,286                |
| iii)         | No. of districts and Blocks covered. :    |      |                    | covering.<br>Blocks. |
|              |                                           | 100  |                    | DIOUND.              |

In order to convey the message of Legal Services, specimen placards were prepared and circulated to the field units in terms of which messages were conveyed during the rallies.

Connecting to Serve

NATIONAL LEGAL SERVICES DAY-2017