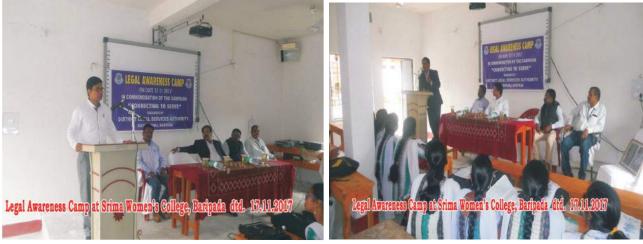

# H) <u>Awareness Camps :</u>

To ensure Awareness Camps being held in all the districts during the period, a Calendar of awareness camps was prepared by this Authority and communicated to all the DLSAs for holding camp on the respective dates allocated to them.

| (a) Total no. of Camps held during the period   | : | 252   |
|-------------------------------------------------|---|-------|
| (b) Total no. of Blocks where camps held.       | : | 205   |
| (c) Total no. of Para Legal Volunteers involved | : | 1106  |
| (d) Total no. of Panel Advocates involved       | : | 809   |
| (e) Total no. of Students involved.             | : | 16564 |
| (f) Total no. of others involved.               | : | 12518 |

Mobilization through community meeting and door to door visits of field teams namely, Legal Services Functionaries, Panel Advocates, Students, Para-legal Volunteers and others was done to disseminate information about the camp.