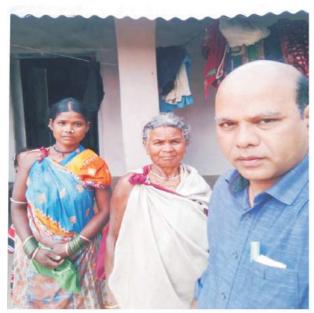

#### A. Door to Door Campaign :

 Total districts and Blocks covered : 30 districts and 302 Blocks Covered.

All 30 districts including 307 no. of Blocks.

[7]

Connecting to Serve

Balangir Date: 14-11-2017

Door to door campaign at Dhanghara on 15.11.2017 and 16.11.2017

Dhanghara, Balangir, Date: 15-11-2017

Balasore, Date: 11-11-2017

Bargarh Date: 11-11-2017

Bargarh Date: 09-11-2017