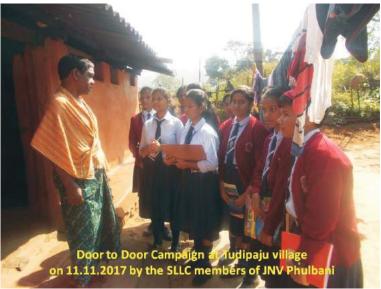

#### A. Door to Door Campaign :

 Total districts and Blocks covered : 30 districts and 302 Blocks Covered.

All 30 districts including 307 no. of Blocks.