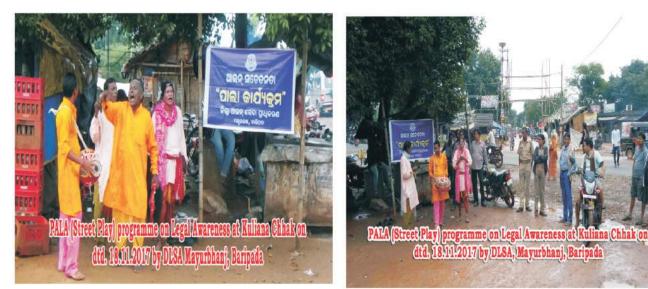

# J) STREET PLAYS

Angul

Balasore

Organised street play at Vill- Chandanbhati on 16.11.2017 at 5.00 P.M

Balangir

Balasore

## Connecting to Serve

Mayurbhanj

Phulbani

Phulbani

Phulbani

Sonepur

Street Plays

Connecting to Serve