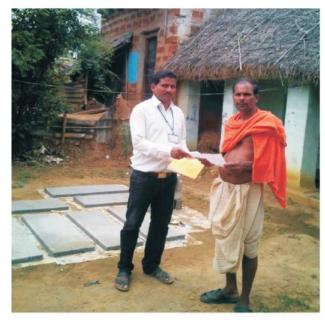

#### A. Door to Door Campaign :

 Total districts and Blocks covered : 30 districts and 302 Blocks Covered.

All 30 districts including 307 no. of Blocks.