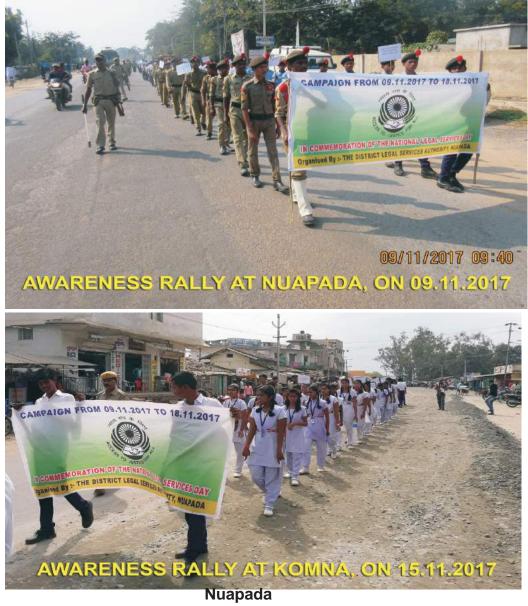

[7]

Connecting to Serve

Balangir Date: 14-11-2017

Door to door campaign at Dhanghara on 15.11.2017 and 16.11.2017

Dhanghara, Balangir, Date: 15-11-2017

Balasore, Date: 11-11-2017

Bargarh Date: 11-11-2017

Bargarh Date: 09-11-2017

Sambalpur Date-13-11-2017

Sonepur Date- 11-11-2017

Sonepur Date- 14-11-2017

[17]

Connecting to Serve

Sundargarh Date- 12-11-2017

Sundargarh Date- 09-11-2017

Sundargarh Date- 10-11-2017

Sundargarh Date- 12-11-2017

Jajpur Date - 10-11-2017

Jajpur Date - 10-11-2017

Connecting to Serve

Nuapada

Phulbani