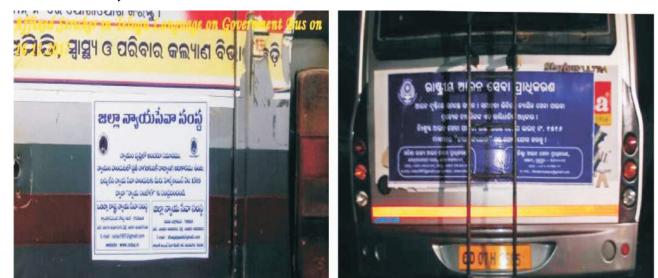

# F) <u>Advertising on State Transport Buses</u> :

As per NALSA Guidelines, advertisement regarding availability of legal services and legal aid helpline numbers on State Transport Buses was given.

- (i) No.of Buses on which advertisement was made. : 163
- (ii) Means of advertisement : Stickers, Banners & Posters