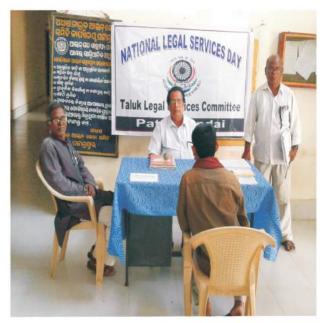

### C. Legal Assistance Desks :

| (i)   | Total no.of Desks established at the entrance of the |   |     |  |  |
|-------|------------------------------------------------------|---|-----|--|--|
|       | District & Taluka Courts in the State.               | : | 100 |  |  |
| (ii)  | Total no.of Panel Lawyers deployed                   |   |     |  |  |
|       | at the Legal Assistance Desks.                       | : | 289 |  |  |
| (iii) | Total no.of Para-legal Volunteers deployed           |   |     |  |  |
|       | at the Legal Assistance Desks.                       | : | 222 |  |  |

(iv) At the Legal Assistance Desks, literature like pamphlets and leaflets spelling out the availability of free legal services were kept and distributed. Further, the public were apprised about the availability of free legal services and the functions & activities of Legal Services Authorities.