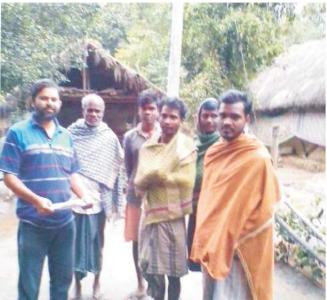

#### A. Door to Door Campaign :

 Total districts and Blocks covered : 30 districts and 302 Blocks Covered.

All 30 districts including 307 no. of Blocks.