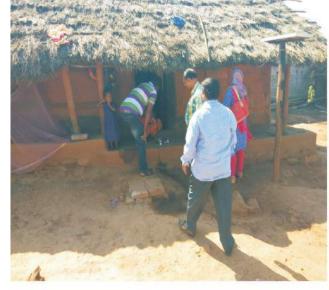

#### A. Door to Door Campaign :

 Total districts and Blocks covered : 30 districts and 302 Blocks Covered.

All 30 districts including 307 no. of Blocks.

#### (ii) Total number of persons involved in the Campaign

(Specified as follows):-

| a.    | No. of Panel Lawyers                       | 1 | 790      |
|-------|--------------------------------------------|---|----------|
| b.    | No. of Para Legal Volunteers               | 1 | 1647     |
| C.    | No. of Students of<br>Level Literacy Clubs | : | 10584    |
| (iii) | No. of persons contacted and               |   |          |
|       | Informed about the availability of         |   |          |
|       | Free Legal Services                        | ; | 1,91,305 |
| (iv)  | Total no. of persons identified who        |   |          |
|       | were in need of Legal assistance/          |   |          |
|       | Services                                   | : | 89,897   |
| (v)   | Total no.of persons identified (out of     |   |          |
|       | Col.iv) as being eligible to free legal    |   |          |
|       | Services                                   | 1 | 69,331   |
|       |                                            |   |          |