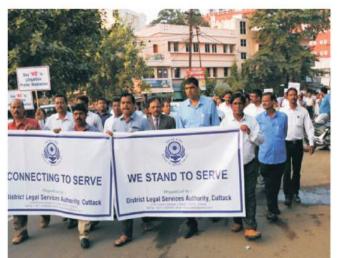

Walkathon, cycle and motorcycle rallies were also carried out by Para-Legal Volunteers, Panel Lawyers, Students, Legal Aid functionaries and others, through which messages concerning legal services were conveyed to the public. Placards and banners were also used during the rallies.

In order to convey the message of Legal Services, specimen placards were prepared and circulated to the field units in terms of which messages were conveyed during the rallies.

Connecting to Serve

NATIONAL LEGAL SERVICES DAY-2017