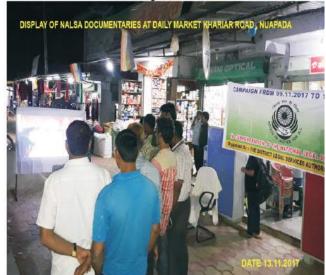

# G) <u>NALSA Documentaries</u> :

NALSA documentaries through local cable networks/Mobile Van were played during the campaign period.

No.of Blocks and places where the

documentaries were displayed. : 42

Connecting to Serve