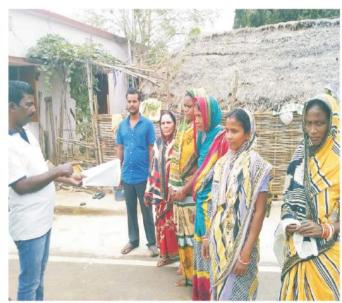

#### A. Door to Door Campaign :

 Total districts and Blocks covered : 30 districts and 302 Blocks Covered.

All 30 districts including 307 no. of Blocks.

#### (ii) Total number of persons involved in the Campaign

(Specified as follows):-

| a.    | No. of Panel Lawyers                       | 1 | 790      |
|-------|--------------------------------------------|---|----------|
| b.    | No. of Para Legal Volunteers               | 1 | 1647     |
| C.    | No. of Students of<br>Level Literacy Clubs | : | 10584    |
| (iii) | No. of persons contacted and               |   |          |
|       | Informed about the availability of         |   |          |
|       | Free Legal Services                        | ; | 1,91,305 |
| (iv)  | Total no. of persons identified who        |   |          |
|       | were in need of Legal assistance/          |   |          |
|       | Services                                   | : | 89,897   |
| (v)   | Total no.of persons identified (out of     |   |          |
|       | Col.iv) as being eligible to free legal    |   |          |
|       | Services                                   | 1 | 69,331   |
|       |                                            |   |          |