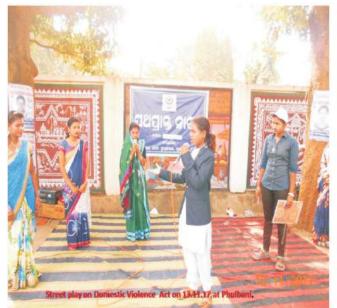

# J) STREET PLAYS

Angul

Balasore

Organised street play at Vill- Chandanbhati on 16.11.2017 at 5.00 P.M

Balangir

Balasore

## Connecting to Serve

Mayurbhanj

Phulbani

Phulbani

Phulbani

Sonepur

Street Plays

Connecting to Serve