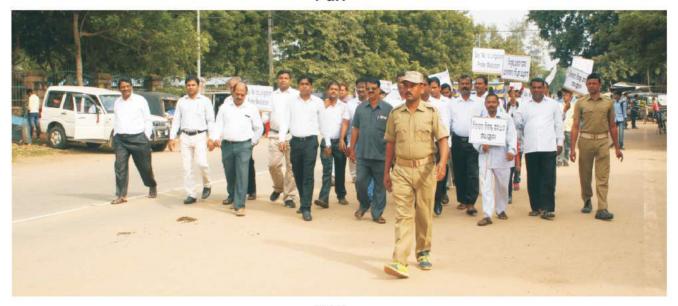

#### D. Walkathon/Cycle/Motorcycle rallies etc.

| i)           | Total no. of rallies conducted in the Sta | ate. | 1                  | 384                  |
|--------------|-------------------------------------------|------|--------------------|----------------------|
|              | (Specified as follows) :                  |      |                    |                      |
| a)           | Walkathon rallies                         |      |                    | 358                  |
| b)           | Cycle rallies                             |      | 67 <u>0</u><br>128 | 23                   |
| c)           | Motor Cycle rallies                       |      | :                  | 03                   |
| ii)          | Total no. of participants of the rallies  |      |                    |                      |
| conducted in | n the State (Specified as follows)        |      | đ                  | 41,052               |
| a)           | Para-legal Volunteers                     |      | ;                  | 1836                 |
| b)           | Panel Lawyers.                            |      |                    | 1036                 |
| c)           | Students                                  |      |                    | 28,894               |
| d)           | Others                                    |      |                    | 9,286                |
| iii)         | No. of districts and Blocks covered. :    |      |                    | covering.<br>Blocks. |
|              |                                           | 100  |                    | DIOUND.              |

In order to convey the message of Legal Services, specimen placards were prepared and circulated to the field units in terms of which messages were conveyed during the rallies.

Connecting to Serve

NATIONAL LEGAL SERVICES DAY-2017