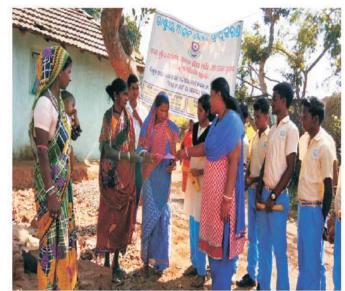

#### A. Door to Door Campaign :

 Total districts and Blocks covered : 30 districts and 302 Blocks Covered.

All 30 districts including 307 no. of Blocks.

[7]

Connecting to Serve

Balangir Date: 14-11-2017

Door to door campaign at Dhanghara on 15.11.2017 and 16.11.2017

Dhanghara, Balangir, Date: 15-11-2017

Balasore, Date: 11-11-2017

Bargarh Date: 11-11-2017

Bargarh Date: 09-11-2017