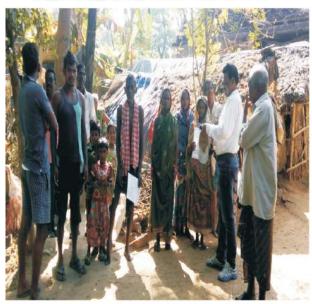

#### A. Door to Door Campaign :

 Total districts and Blocks covered : 30 districts and 302 Blocks Covered.

All 30 districts including 307 no. of Blocks.

#### (ii) Total number of persons involved in the Campaign

(Specified as follows):-

| a.    | No. of Panel Lawyers                       | 1 | 790      |
|-------|--------------------------------------------|---|----------|
| b.    | No. of Para Legal Volunteers               | 1 | 1647     |
| C.    | No. of Students of<br>Level Literacy Clubs | : | 10584    |
| (iii) | No. of persons contacted and               |   |          |
|       | Informed about the availability of         |   |          |
|       | Free Legal Services                        | ; | 1,91,305 |
| (iv)  | Total no. of persons identified who        |   |          |
|       | were in need of Legal assistance/          |   |          |
|       | Services                                   | : | 89,897   |
| (v)   | Total no.of persons identified (out of     |   |          |
|       | Col.iv) as being eligible to free legal    |   |          |
|       | Services                                   | 1 | 69,331   |
|       |                                            |   |          |