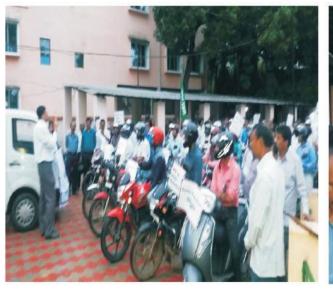

#### D. Walkathon/Cycle/Motorcycle rallies etc.

| i)           | Total no. of rallies conducted in the Sta | ate. | 1                  | 384                  |
|--------------|-------------------------------------------|------|--------------------|----------------------|
|              | (Specified as follows) :                  |      |                    |                      |
| a)           | Walkathon rallies                         |      |                    | 358                  |
| b)           | Cycle rallies                             |      | 67 <u>0</u><br>128 | 23                   |
| c)           | Motor Cycle rallies                       |      | :                  | 03                   |
| ii)          | Total no. of participants of the rallies  |      |                    |                      |
| conducted in | n the State (Specified as follows)        |      | đ                  | 41,052               |
| a)           | Para-legal Volunteers                     |      | ;                  | 1836                 |
| b)           | Panel Lawyers.                            |      |                    | 1036                 |
| c)           | Students                                  |      |                    | 28,894               |
| d)           | Others                                    |      |                    | 9,286                |
| iii)         | No. of districts and Blocks covered. :    |      |                    | covering.<br>Blocks. |
|              |                                           | 100  |                    | DIOUND.              |

In order to convey the message of Legal Services, specimen placards were prepared and circulated to the field units in terms of which messages were conveyed during the rallies.

Connecting to Serve

NATIONAL LEGAL SERVICES DAY-2017