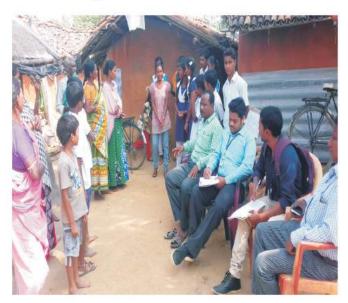

#### A. Door to Door Campaign :

 Total districts and Blocks covered : 30 districts and 302 Blocks Covered.

All 30 districts including 307 no. of Blocks.

#### (ii) Total number of persons involved in the Campaign

(Specified as follows):-

| a.    | No. of Panel Lawyers                       | 1 | 790      |
|-------|--------------------------------------------|---|----------|
| b.    | No. of Para Legal Volunteers               | 1 | 1647     |
| C.    | No. of Students of<br>Level Literacy Clubs | : | 10584    |
| (iii) | No. of persons contacted and               |   |          |
|       | Informed about the availability of         |   |          |
|       | Free Legal Services                        | ; | 1,91,305 |
| (iv)  | Total no. of persons identified who        |   |          |
|       | were in need of Legal assistance/          |   |          |
|       | Services                                   | : | 89,897   |
| (v)   | Total no.of persons identified (out of     |   |          |
|       | Col.iv) as being eligible to free legal    |   |          |
|       | Services                                   | 1 | 69,331   |
|       |                                            |   |          |