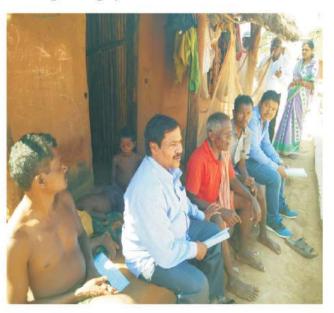

#### A. Door to Door Campaign :

 Total districts and Blocks covered : 30 districts and 302 Blocks Covered.

All 30 districts including 307 no. of Blocks.

#### (ii) Total number of persons involved in the Campaign

(Specified as follows):-

| a.    | No. of Panel Lawyers                       | 1 | 790      |
|-------|--------------------------------------------|---|----------|
| b.    | No. of Para Legal Volunteers               | 1 | 1647     |
| C.    | No. of Students of<br>Level Literacy Clubs | : | 10584    |
| (iii) | No. of persons contacted and               |   |          |
|       | Informed about the availability of         |   |          |
|       | Free Legal Services                        | ; | 1,91,305 |
| (iv)  | Total no. of persons identified who        |   |          |
|       | were in need of Legal assistance/          |   |          |
|       | Services                                   | : | 89,897   |
| (v)   | Total no.of persons identified (out of     |   |          |
|       | Col.iv) as being eligible to free legal    |   |          |
|       | Services                                   | 1 | 69,331   |
|       |                                            |   |          |