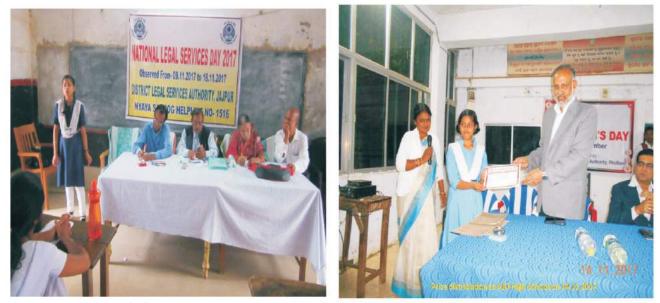

## ଜାତୀୟ ଆଇନ ସେବା ଦିବସ ପାଳିତ

ଇତ୍ରକ, ୯୮୧ ୧ (ସପ୍ର) : ଳିଲା ଆଇନ ସେବା ପ୍ରାଧିକାରଶ ପକ୍ଷରୁ ଜାତୀୟ ଆଇନ ସେବା ଦିବସ ପାଳିତ ହୋଇଛି । ଏହି ଉପଲକ୍ଷେ ଏକ 'ଖ୍ୱାକାଥନ' ଶୋଭାଯାତ୍ରା

ଅନୁଞ୍ଚିତ ହୋଇଯାଇଛି । ଏଥିରେ ଅତିରିକ୍ତ ଜିଲା ଦୌରା ଜିଇ୍ ଅନୁପ କୁମାର ଚନ୍ଦନଙ୍କ ସମେତ ପରିବାର ଅଦାଲତର ନ୍ୟାୟାଧିଶ ପ୍ରତାପ କୁମାର ପାତ୍ର, ମୁଖ୍ୟ ବିତାର ବିଭାଗୀୟ ମାଳିଷ୍ଟ୍ରେଟ ମହଲତ ସ, ଜିଲା ଆଇନ ସେବା ପ୍ରାଧିକରଣର ସଚିବ ଅପର୍ଷା ମହାପାତ୍ର, ବରିଷ ଦେଖିନୀ ବିଚାରପତି ହିମାଂଶୁ ଶେଖର ସିଂ, ରେଳିଷ୍ଟାର ଜନକ ରାଉତ, ଅତିରିକ୍ତ ଦେଖନୀ କିର୍ଚାରପତି ଲୋପାମୁଦ୍ରା ମଲ୍. 6 ଏସଡିଜେଏମ ଜନ୍ନେଖୟ ଦାସ, କନିଷ ଦେଖନି ବିଚାରପତି ଶୁଭ ଗୌତମ ମିଶ୍ର. -କ୍ରେଏମଏଫସି ଲୋପାମୁଦ୍ରା ପ୍ରକାଶ, କୋର୍ଟ ମ୍ୟାନେଜର ମାନସ ରଥ ପ୍ରମୁଖ କି ଛାତ୍ରଛାନ୍ତୀଙ୍କ ଗହଣରେ ଅନୁଷିତ ଶୋଭାଯାତ୍ରାରେ ଅଂଶଗ୍ରହଣ କରିଥିଲେ । ଏହି ବ ପରିପ୍ରେକ୍ଷାରେ ୨୦୧୭ ନଭେୟର ୯ରୁ ୧୮ ପର୍ଯ୍ୟନ୍ତ ପ୍ରବନ୍ଧ, କଲ୍ଲତା, ଚିତ୍ରାଙ୍କନ, ରା ସଚେତନତା ଶୋଭାସାତ୍ରା ପରି ବିଭିନ୍ନ କାର୍ଯ୍ୟକ୍ରମର ଆୟୋକନ କରାଯାଇଛି । ପର୍ଶ ଏହା ବ୍ୟତୀତ ଘରଘର ବୂଲି ଗରିବ ଲୋକଙ୍କୁ କିପରି ଶୀଘ୍ଥ ନ୍ୟାୟ ପ୍ରଦାନ କରାଯାଇପାରିବ ସେଥିନେଇ ସଚେତନତା କରାଯିବାର କାର୍ଯ୍ୟକ୍ରମ ରହିଥିବା ଜିଲା 96 ଆଇନ ସେବା ପ୍ରାଧିକାରଣ ପକ୍ଷରୁ ସୂଚନା ଦିଆଯାଇଛି ।