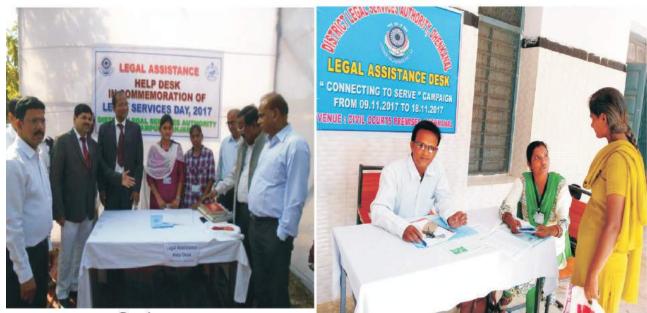

### C. Legal Assistance Desks :

| (i)   | Total no.of Desks established at the entrance of the |   |     |  |  |
|-------|------------------------------------------------------|---|-----|--|--|
|       | District & Taluka Courts in the State.               | : | 100 |  |  |
| (ii)  | Total no.of Panel Lawyers deployed                   |   |     |  |  |
|       | at the Legal Assistance Desks.                       | : | 289 |  |  |
| (iii) | Total no.of Para-legal Volunteers deployed           |   |     |  |  |
|       | at the Legal Assistance Desks.                       | : | 222 |  |  |

(iv) At the Legal Assistance Desks, literature like pamphlets and leaflets spelling out the availability of free legal services were kept and distributed. Further, the public were apprised about the availability of free legal services and the functions & activities of Legal Services Authorities.

[ 27 ]

Legal Assistance Desks

Connecting to Serve

eaf let distribute to the general Public in the Help Desk, Front Office Balangir on 09.11.2017

Balangir

1001 910001 6 960 ନରଙ୍ଗିହପୁର,କଟକ ସାନ Cuttack

Boudh

[ 28 ]