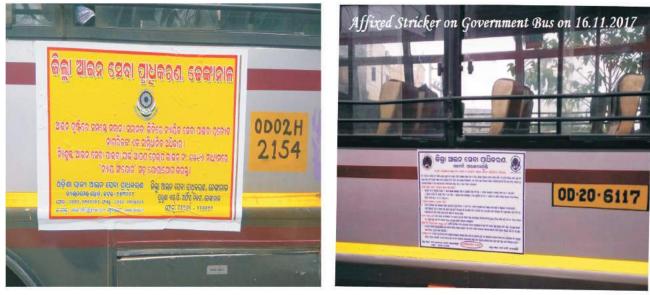

# F) <u>Advertising on State Transport Buses</u> :

As per NALSA Guidelines, advertisement regarding availability of legal services and legal aid helpline numbers on State Transport Buses was given.

- (i) No.of Buses on which advertisement was made. : 163
- (ii) Means of advertisement : Stickers, Banners & Posters