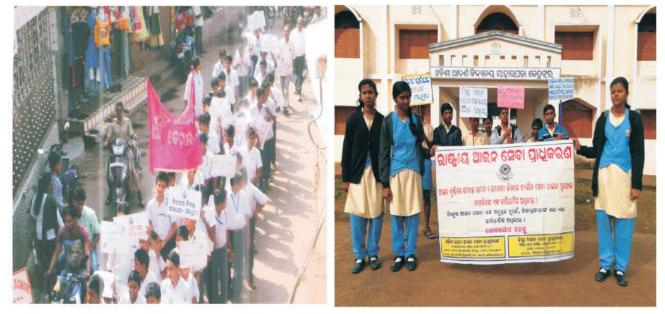

#### D. Walkathon/Cycle/Motorcycle rallies etc.

| i)           | Total no. of rallies conducted in the Sta | ate. | 1                  | 384                  |
|--------------|-------------------------------------------|------|--------------------|----------------------|
|              | (Specified as follows) :                  |      |                    |                      |
| a)           | Walkathon rallies                         |      |                    | 358                  |
| b)           | Cycle rallies                             |      | 67 <u>0</u><br>128 | 23                   |
| c)           | Motor Cycle rallies                       |      | :                  | 03                   |
| ii)          | Total no. of participants of the rallies  |      |                    |                      |
| conducted in | n the State (Specified as follows)        |      | đ                  | 41,052               |
| a)           | Para-legal Volunteers                     |      | ;                  | 1836                 |
| b)           | Panel Lawyers.                            |      |                    | 1036                 |
| c)           | Students                                  |      |                    | 28,894               |
| d)           | Others                                    |      |                    | 9,286                |
| iii)         | No. of districts and Blocks covered. :    |      |                    | covering.<br>Blocks. |
|              |                                           | 100  |                    | DIOUND.              |

In order to convey the message of Legal Services, specimen placards were prepared and circulated to the field units in terms of which messages were conveyed during the rallies.

Connecting to Serve

NATIONAL LEGAL SERVICES DAY-2017