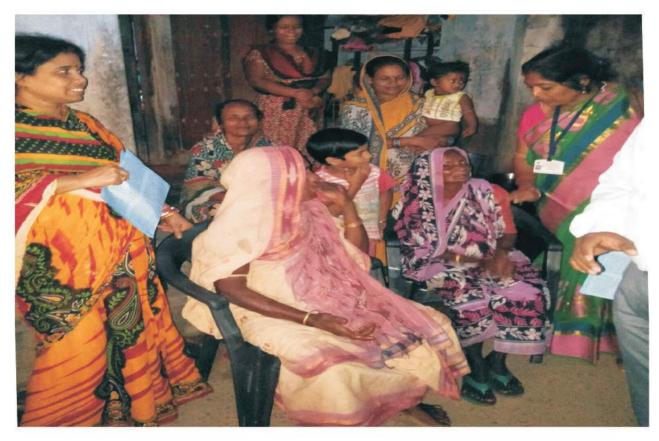

#### A. Door to Door Campaign :

 Total districts and Blocks covered : 30 districts and 302 Blocks Covered.

All 30 districts including 307 no. of Blocks.

#### (ii) Total number of persons involved in the Campaign

(Specified as follows):-

| a.    | No. of Panel Lawyers                       | 1 | 790      |
|-------|--------------------------------------------|---|----------|
| b.    | No. of Para Legal Volunteers               | 1 | 1647     |
| C.    | No. of Students of<br>Level Literacy Clubs | : | 10584    |
| (iii) | No. of persons contacted and               |   |          |
|       | Informed about the availability of         |   |          |
|       | Free Legal Services                        | ; | 1,91,305 |
| (iv)  | Total no. of persons identified who        |   |          |
|       | were in need of Legal assistance/          |   |          |
|       | Services                                   | : | 89,897   |
| (v)   | Total no.of persons identified (out of     |   |          |
|       | Col.iv) as being eligible to free legal    |   |          |
|       | Services                                   | 1 | 69,331   |
|       |                                            |   |          |

(vi) Steps taken for providing legal

Services/assistance to eligible persons - Legal advice/consultation provided on- site, Legal Aid applications received were referred to concerned DLSAs/ TLSCs for engagement of Panel Advocates for scrutiny, applicants were advised to submit the required documents etc (vii) Success stories