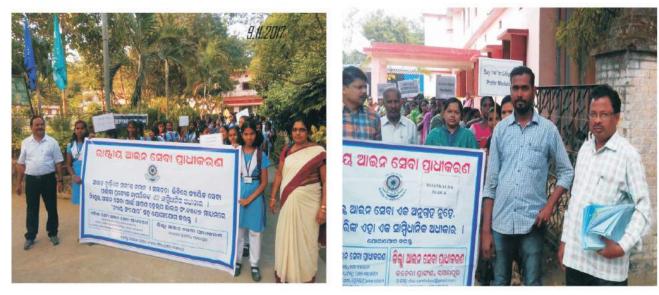

#### D. Walkathon/Cycle/Motorcycle rallies etc.

| i)           | Total no. of rallies conducted in the Sta | ate. | 1                  | 384                  |
|--------------|-------------------------------------------|------|--------------------|----------------------|
|              | (Specified as follows) :                  |      |                    |                      |
| a)           | Walkathon rallies                         |      |                    | 358                  |
| b)           | Cycle rallies                             |      | 67 <u>0</u><br>128 | 23                   |
| c)           | Motor Cycle rallies                       |      | :                  | 03                   |
| ii)          | Total no. of participants of the rallies  |      |                    |                      |
| conducted in | n the State (Specified as follows)        |      | đ                  | 41,052               |
| a)           | Para-legal Volunteers                     |      | ;                  | 1836                 |
| b)           | Panel Lawyers.                            |      |                    | 1036                 |
| c)           | Students                                  |      |                    | 28,894               |
| d)           | Others                                    |      |                    | 9,286                |
| iii)         | No. of districts and Blocks covered. :    |      |                    | covering.<br>Blocks. |
|              |                                           | 100  |                    | DIOUND.              |

In order to convey the message of Legal Services, specimen placards were prepared and circulated to the field units in terms of which messages were conveyed during the rallies.

Connecting to Serve

NATIONAL LEGAL SERVICES DAY-2017