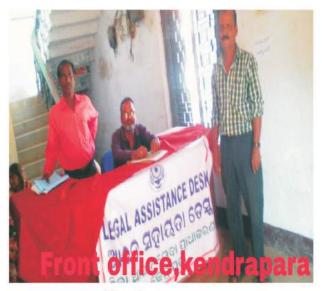

### C. Legal Assistance Desks :

| (i)   | Total no.of Desks established at the entrance of the |   |     |  |  |
|-------|------------------------------------------------------|---|-----|--|--|
|       | District & Taluka Courts in the State.               | : | 100 |  |  |
| (ii)  | Total no.of Panel Lawyers deployed                   |   |     |  |  |
|       | at the Legal Assistance Desks.                       | : | 289 |  |  |
| (iii) | Total no.of Para-legal Volunteers deployed           |   |     |  |  |
|       | at the Legal Assistance Desks.                       | : | 222 |  |  |

(iv) At the Legal Assistance Desks, literature like pamphlets and leaflets spelling out the availability of free legal services were kept and distributed. Further, the public were apprised about the availability of free legal services and the functions & activities of Legal Services Authorities.

[ 27 ]

Legal Assistance Desks

Connecting to Serve

eaf let distribute to the general Public in the Help Desk, Front Office Balangir on 09.11.2017

Balangir

1001 910001 6 960 ନରଙ୍ଗିହପୁର,କଟକ ସାନ Cuttack

Boudh

[ 28 ]