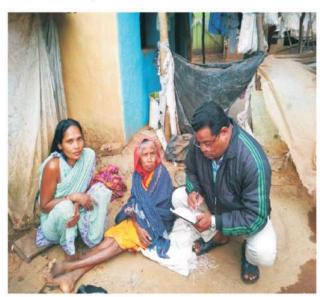

#### A. Door to Door Campaign :

 Total districts and Blocks covered : 30 districts and 302 Blocks Covered.

All 30 districts including 307 no. of Blocks.

#### (ii) Total number of persons involved in the Campaign

(Specified as follows):-

| a.    | No. of Panel Lawyers                       | 1 | 790      |
|-------|--------------------------------------------|---|----------|
| b.    | No. of Para Legal Volunteers               | 1 | 1647     |
| C.    | No. of Students of<br>Level Literacy Clubs | : | 10584    |
| (iii) | No. of persons contacted and               |   |          |
|       | Informed about the availability of         |   |          |
|       | Free Legal Services                        | ; | 1,91,305 |
| (iv)  | Total no. of persons identified who        |   |          |
|       | were in need of Legal assistance/          |   |          |
|       | Services                                   | : | 89,897   |
| (v)   | Total no.of persons identified (out of     |   |          |
|       | Col.iv) as being eligible to free legal    |   |          |
|       | Services                                   | 1 | 69,331   |
|       |                                            |   |          |